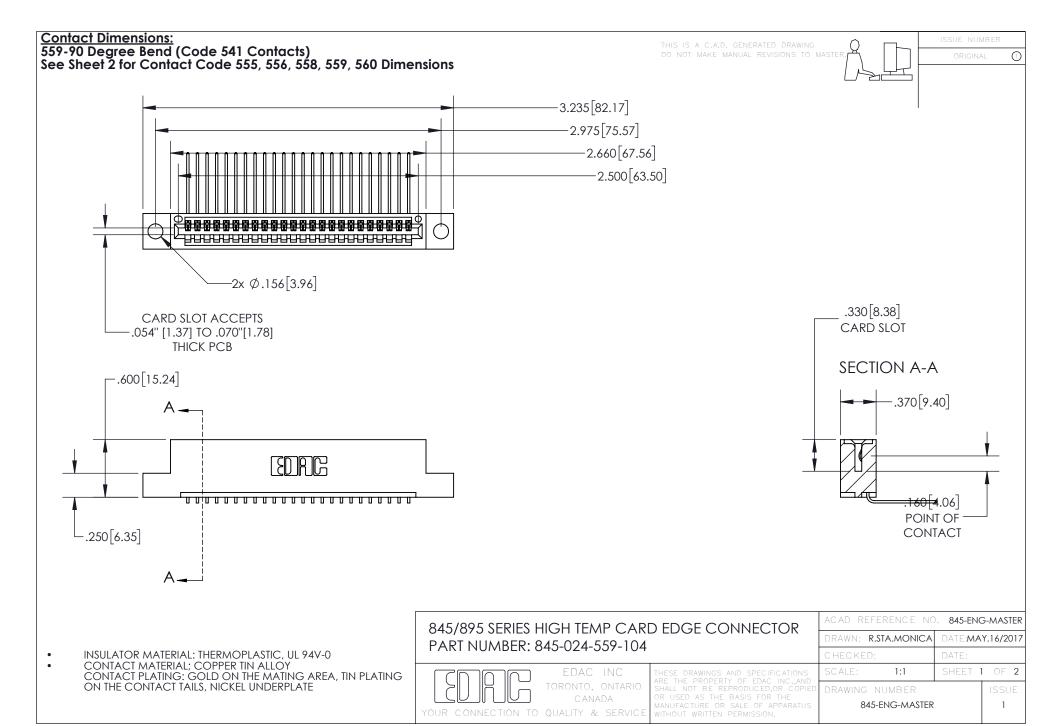

- INSULATOR MATERIAL: THERMOPLASTIC POLYESTER, UL 94V-0 DAP MATERIAL AVAILABLE UPON REQUEST
- CONTACT MATERIAL; COPPER ALLOY

CONTACT PLATING: GOLD ON THE MATING AREA, TIN PLATING ON THE CONTACT TAILS, NICKEL UNDERPLATE

## 845/895 SERIES HIGH TEMP CARD EDGE CONNECTOR CONTACT CODE 555,556,558,559,560 DIMENSIONS

YOUR CONNECTION TO QUALITY & SERVICE

|   | ACAD REFERENCE NO. 845-ENG-MASTER |                  |
|---|-----------------------------------|------------------|
|   | DRAWN: R.STA.MONICA               | DATE:MAY.16/2017 |
|   | CHECKED:                          | DATE:            |
| D | SCALE: 1:1                        | SHEET 2 OF 2     |
|   | DRAWING NUMBER                    | ISSUE            |

845-ENG-MASTER