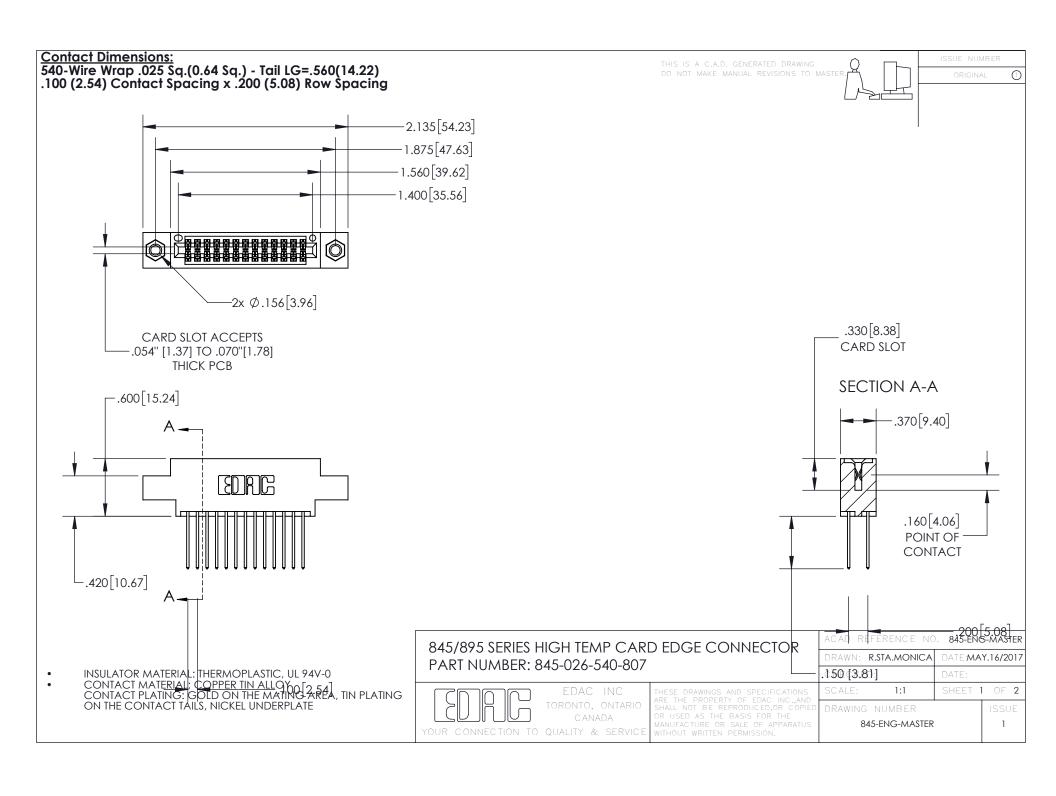

INSULATOR MATERIAL: THERMOPLASTIC POLYESTER, UL 94V-0 DAP MATERIAL AVAILABLE UPON REQUEST

CONTACT MATERIAL; COPPER ALLOY CONTACT PLATING: GOLD ON THE MATING AREA, TIN PLATING ON THE CONTACT TAILS, NICKEL UNDERPLATE