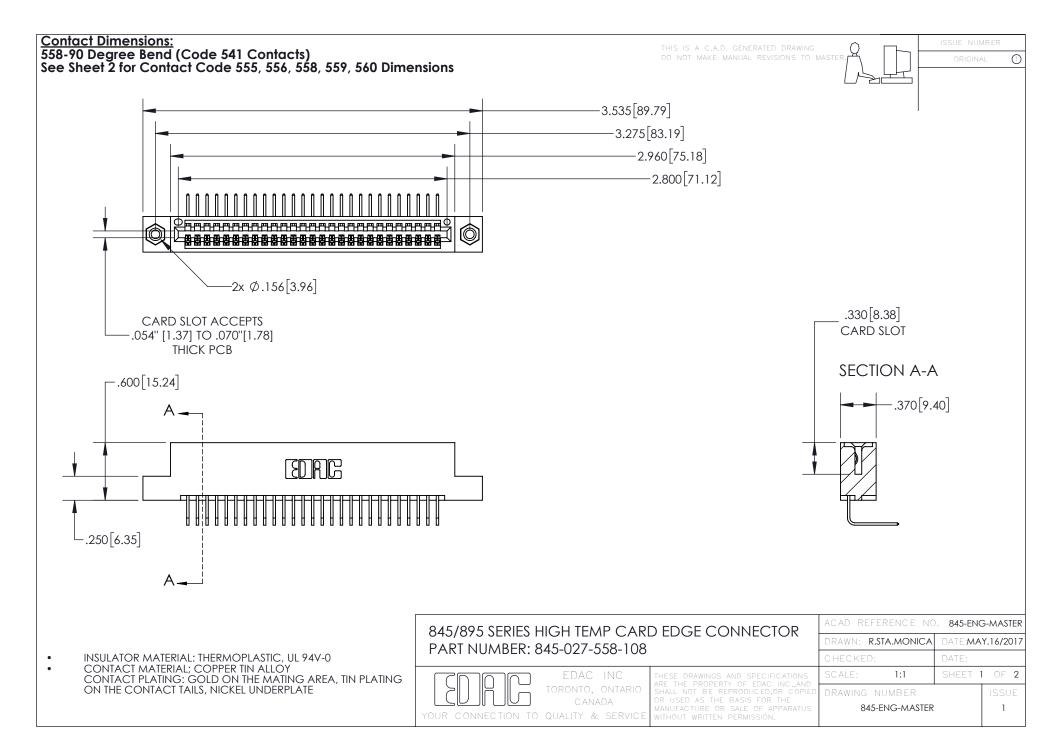

- INSULATOR MATERIAL: THERMOPLASTIC POLYESTER, UL 94V-0 DAP MATERIAL AVAILABLE UPON REQUEST
- CONTACT MATERIAL; COPPER ALLOY

CONTACT PLATING: GOLD ON THE MATING AREA, TIN PLATING ON THE CONTACT TAILS, NICKEL UNDERPLATE

## 845/895 SERIES HIGH TEMP CARD EDGE CONNECTOR CONTACT CODE 555,556,558,559,560 DIMENSIONS

YOUR CONNECTION TO QUALITY & SERVICE

|   | ACAD REFERENCE NO. 845-ENG-MASTER |                  |
|---|-----------------------------------|------------------|
|   | DRAWN: R.STA.MONICA               | DATE:MAY.16/2017 |
|   | CHECKED:                          | DATE:            |
| D | SCALE: 1:1                        | SHEET 2 OF 2     |
|   | DRAWING NUMBER                    | ISSUE            |

845-ENG-MASTER