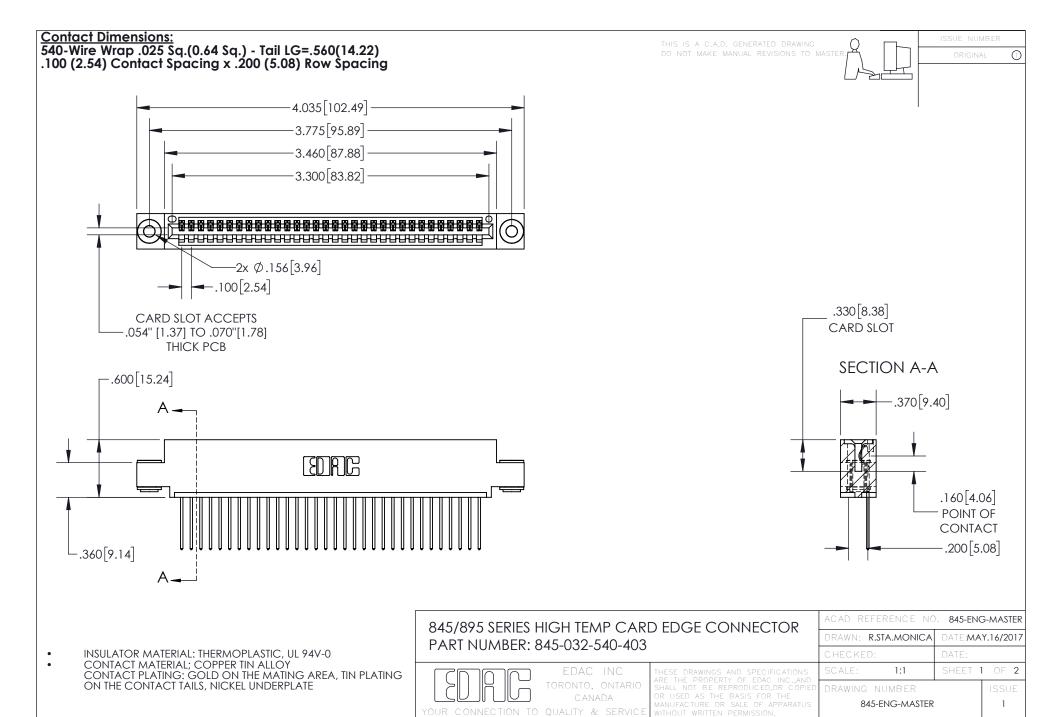

INSULATOR MATERIAL: THERMOPLASTIC POLYESTER, UL 94V-0 DAP MATERIAL AVAILABLE UPON REQUEST

**Contact Code 558** 

CONTACT MATERIAL; COPPER ALLOY CONTACT PLATING: GOLD ON THE MATING AREA, TIN PLATING ON THE CONTACT TAILS, NICKEL UNDERPLATE

## 845/895 SERIES HIGH TEMP CARD EDGE CONNECTOR CONTACT CODE 555,556,558,559,560 DIMENSIONS

YOUR CONNECTION TO QUALITY & SERVICE

Contact Code 559

|   | ACAD REFERENCE NO. 845-ENG-MASTER |                  |  |
|---|-----------------------------------|------------------|--|
|   | DRAWN: R.STA.MONICA               | DATE:MAY.16/2017 |  |
|   | CHECKED:                          | DATE:            |  |
|   | SCALE: 1:1                        | SHEET 2 OF 2     |  |
| D | DRAWING NUMBER                    | ISSUE            |  |

Contact Code 560

845-ENG-MASTER