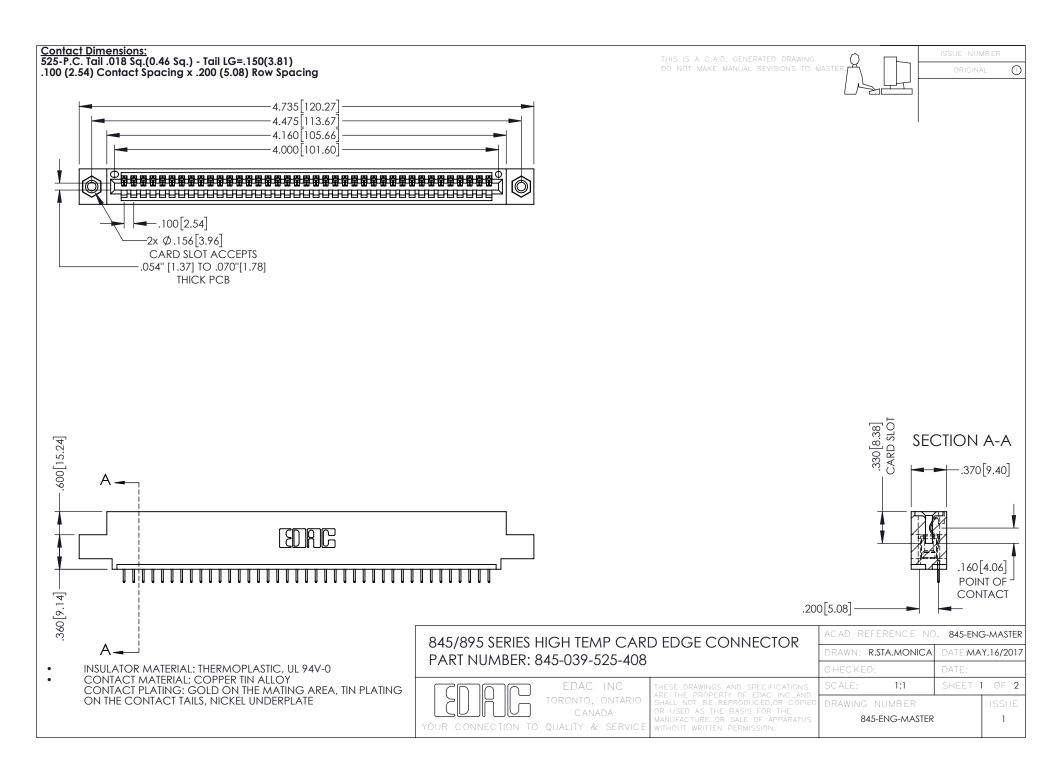

- INSULATOR MATERIAL: THERMOPLASTIC POLYESTER, UL 94V-0 DAP MATERIAL AVAILABLE UPON REQUEST
- CONTACT MATERIAL; COPPER ALLOY

**Contact Code 558** 

CONTACT PLATING: GOLD ON THE MATING AREA, TIN PLATING ON THE CONTACT TAILS, NICKEL UNDERPLATE

## 845/895 SERIES HIGH TEMP CARD EDGE CONNECTOR CONTACT CODE 555,556,558,559,560 DIMENSIONS

YOUR CONNECTION TO QUALITY & SERVICE

Contact Code 559

|   | ACAD REFERENCE NO   | . 845-ENG-MASTER |
|---|---------------------|------------------|
|   | DRAWN: R.STA.MONICA | DATE:MAY.16/2017 |
|   | CHECKED:            | DATE:            |
|   | SCALE: 1:1          | SHEET 2 OF 2     |
| D | DRAWING NUMBER      | ISSUE            |

Contact Code 560

845-ENG-MASTER