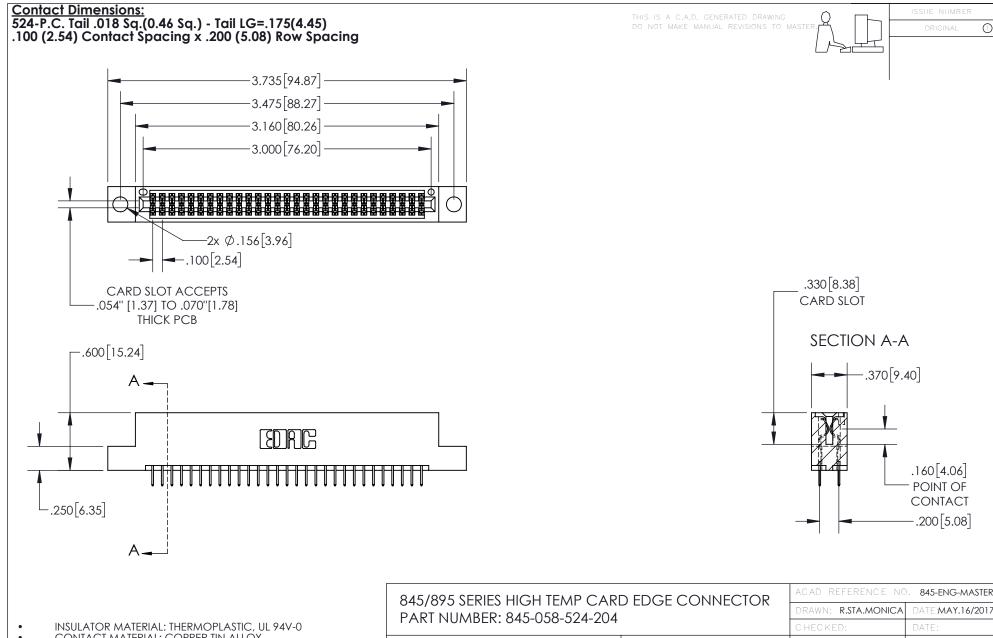

CONTACT MATERIAL; COPPER TIN ALLOY
CONTACT PLATING: GOLD ON THE MATING AREA, TIN PLATING
ON THE CONTACT TAILS, NICKEL UNDERPLATE

YOUR CONNECTION TO QUALITY & SERVICE

DATE:MAY.16/2017 1:1 SHEET 1 OF 2

845-ENG-MASTER







- INSULATOR MATERIAL: THERMOPLASTIC POLYESTER, UL 94V-0 DAP MATERIAL AVAILABLE UPON REQUEST
- CONTACT MATERIAL; COPPER ALLOY

CONTACT PLATING: GOLD ON THE MATING AREA, TIN PLATING ON THE CONTACT TAILS, NICKEL UNDERPLATE

## 845/895 SERIES HIGH TEMP CARD EDGE CONNECTOR CONTACT CODE 555,556,558,559,560 DIMENSIONS

YOUR CONNECTION TO QUALITY & SERVICE

|   | ACAD REFERENCE NO   | . 845-ENG-MASTER |
|---|---------------------|------------------|
|   | DRAWN: R.STA.MONICA | DATE:MAY.16/2017 |
|   | CHECKED:            | DATE:            |
|   | SCALE: 1:1          | SHEET