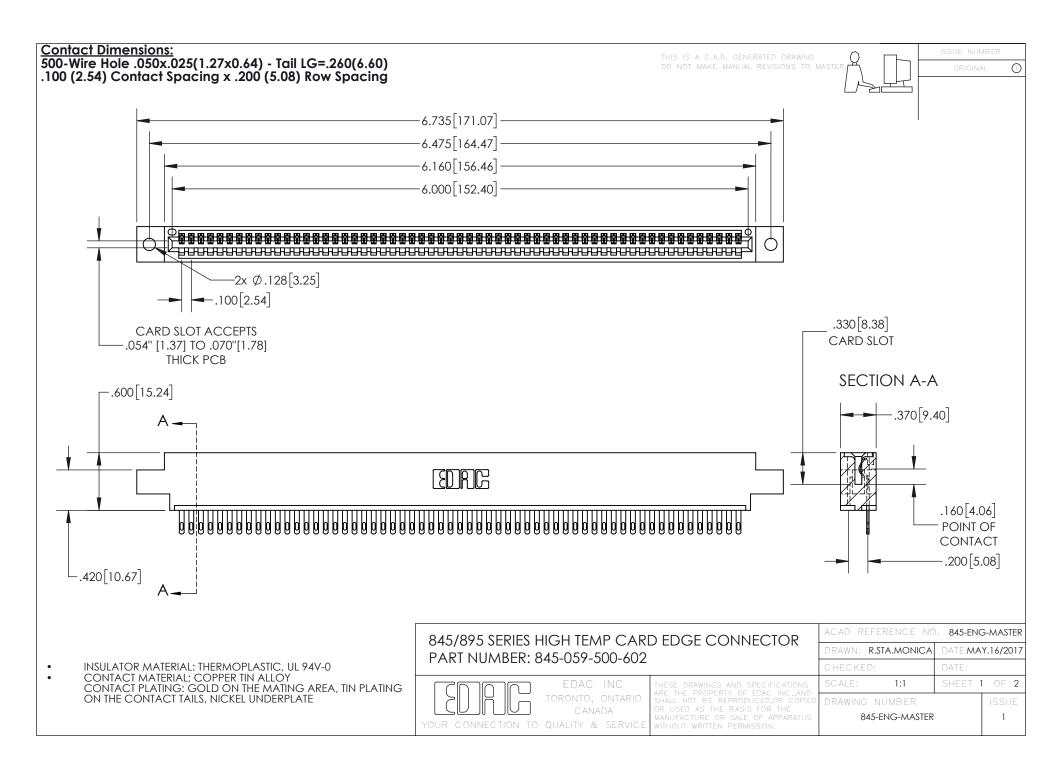

INSULATOR MATERIAL: THERMOPLASTIC POLYESTER, UL 94V-0 DAP MATERIAL AVAILABLE UPON REQUEST

**Contact Code 558** 

CONTACT MATERIAL; COPPER ALLOY CONTACT PLATING: GOLD ON THE MATING AREA, TIN PLATING ON THE CONTACT TAILS, NICKEL UNDERPLATE

## 845/895 SERIES HIGH TEMP CARD EDGE CONNECTOR CONTACT CODE 555,556,558,559,560 DIMENSIONS

YOUR CONNECTION TO QUALITY & SERVICE

Contact Code 559

|   | ACAD REFERENCE NO. 845-ENG-MASTER |                  |  |
|---|-----------------------------------|------------------|--|
|   | DRAWN: R.STA.MONICA               | DATE:MAY.16/2017 |  |
|   | CHECKED:                          | DATE:            |  |
|   | SCALE: 1:1                        | SHEET 2 OF 2     |  |
| D | DRAWING NUMBER                    | ISSUE            |  |

Contact Code 560

845-ENG-MASTER