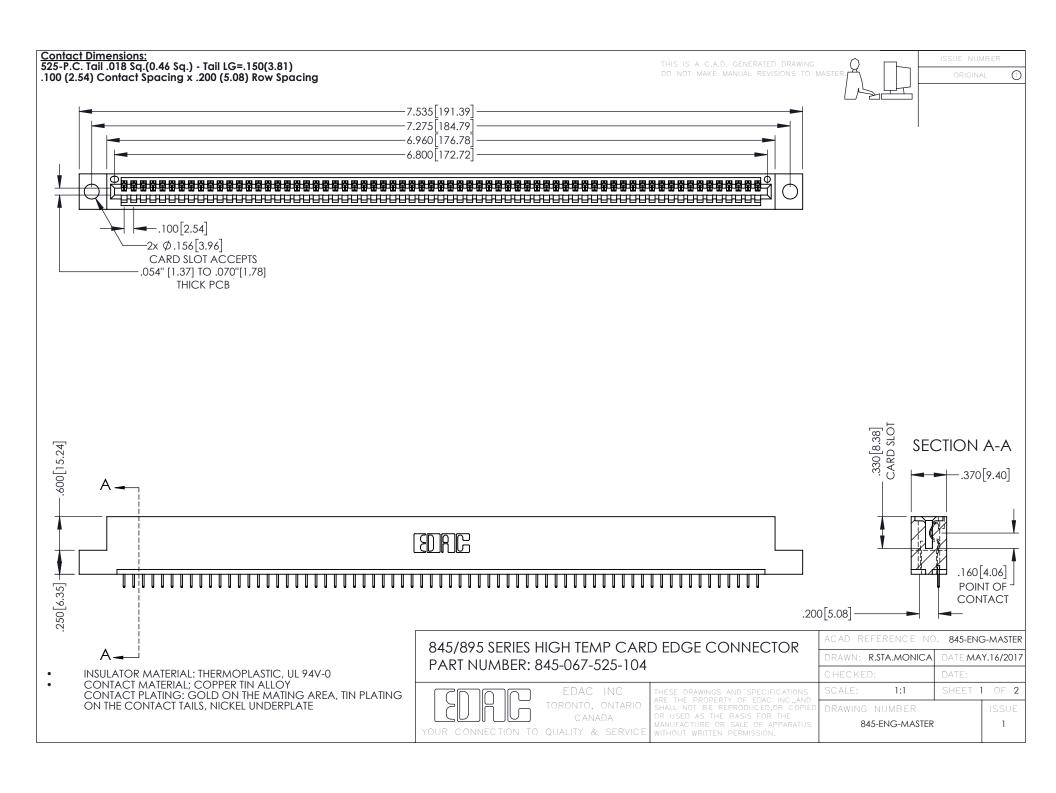

**Contact Code 558** Contact Code 559 Contact Code 560

- INSULATOR MATERIAL: THERMOPLASTIC POLYESTER, UL 94V-0 DAP MATERIAL AVAILABLE UPON REQUEST
- CONTACT MATERIAL; COPPER ALLOY

CONTACT PLATING: GOLD ON THE MATING AREA, TIN PLATING ON THE CONTACT TAILS, NICKEL UNDERPLATE

## 845/895 SERIES HIGH TEMP CARD EDGE CONNECTOR CONTACT CODE 555,556,558,559,560 DIMENSIONS

YOUR CONNECTION TO QUALITY & SERVICE

|   | ACAD REFERENCE NO. 845-ENG-MASTER |                  |
|---|-----------------------------------|------------------|
|   | DRAWN: R.STA.MONICA               | DATE:MAY.16/2017 |
|   | CHECKED:                          | DATE:            |
|   | SCALE: 1:1                        | SHEET 2 OF 2     |
| D | DRAWING NUMBER                    | ISSUE            |

845-ENG-MASTER