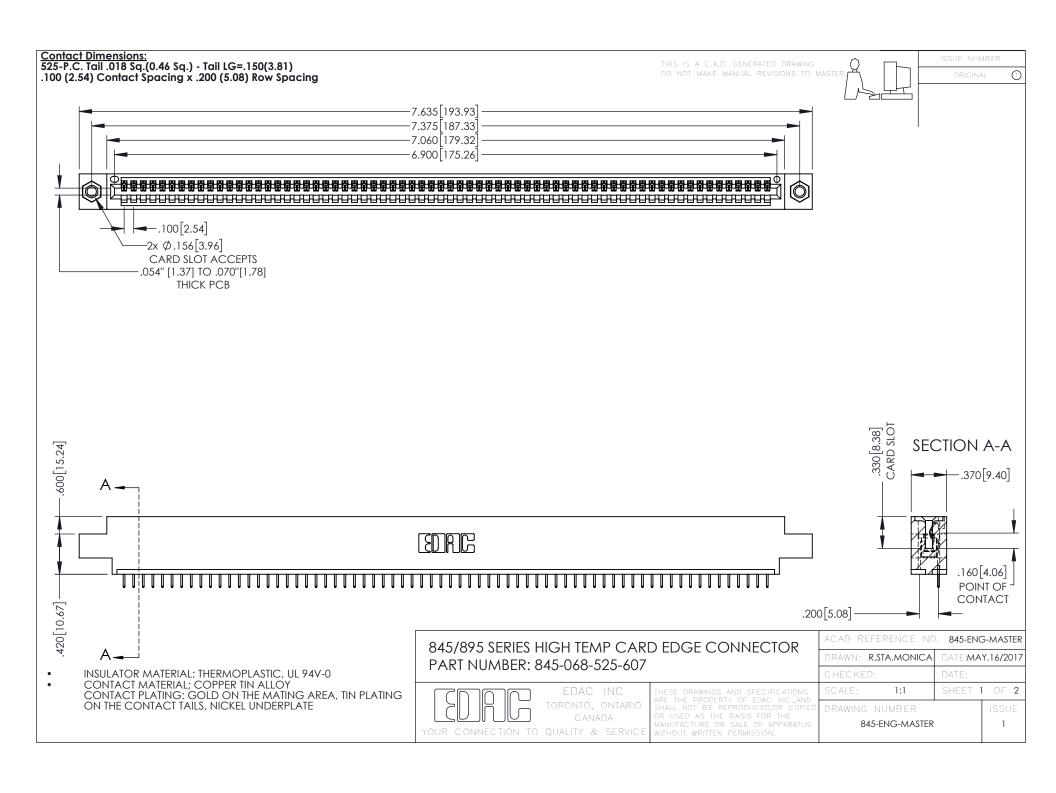

**Contact Code 558** Contact Code 559 Contact Code 560

- INSULATOR MATERIAL: THERMOPLASTIC POLYESTER, UL 94V-0 DAP MATERIAL AVAILABLE UPON REQUEST
- CONTACT MATERIAL; COPPER ALLOY

CONTACT PLATING: GOLD ON THE MATING AREA, TIN PLATING ON THE CONTACT TAILS, NICKEL UNDERPLATE

## 845/895 SERIES HIGH TEMP CARD EDGE CONNECTOR CONTACT CODE 555,556,558,559,560 DIMENSIONS

YOUR CONNECTION TO QUALITY & SERVICE

|   | ACAD REFERENCE NO. 845-ENG-MASTER |                  |
|---|-----------------------------------|------------------|
|   | DRAWN: R.STA.MONICA               | DATE:MAY.16/2017 |
|   | CHECKED:                          | DATE:            |
|   | SCALE: 1:1                        | SHEET 2 OF 2     |
| D | DRAWING NUMBER                    | ISSUE            |

845-ENG-MASTER