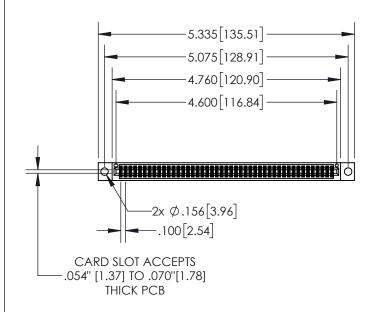

| 845/895 SERIES HIGH TEMP CARD EDGE CONNECTOR |
|----------------------------------------------|
| PART NUMBER: 845-090-540-504                 |

|   | DRAWN: R.STA.MONICA | DATE:MAY.16/2017 |       |
|---|---------------------|------------------|-------|
|   | CHECKED:            | DATE:            |       |
|   | SCALE: 1:2          | SHEET '          | OF 2  |
| D | DRAWING NUMBER      |                  | ISSUE |
| ; | 845-ENG-MASTER      |                  | 1     |

## 845/895 SERIES HIGH TEMP CARD EDGE CONNECTOR CONTACT CODE 555,556,558,559,560 DIMENSIONS

YOUR CONNECTION TO QUALITY & SERVICE

|   | ACAD REFERENCE NO. 845-ENG-MASTER |                  |  |  |  |
|---|-----------------------------------|------------------|--|--|--|
|   | DRAWN: R.STA.MONICA               | DATE:MAY.16/2017 |  |  |  |
|   | CHECKED:                          | DATE:            |  |  |  |
|   | SCALE: 1:1                        | SHEET 2 OF 2     |  |  |  |
| D | DRAWING NUMBER                    | ISSUE            |  |  |  |