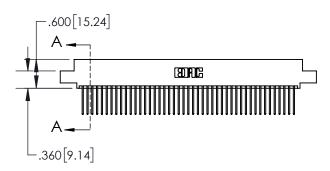

1

|             | .330[8.38]<br>CARD SLOT           |  |  |  |  |
|-------------|-----------------------------------|--|--|--|--|
| -           | .370[9.40]                        |  |  |  |  |
|             | SECTION A-A                       |  |  |  |  |
| .150 [3.81] | .160[4.06]<br>POINT OF<br>CONTACT |  |  |  |  |
| -           | 200[5.08]                         |  |  |  |  |