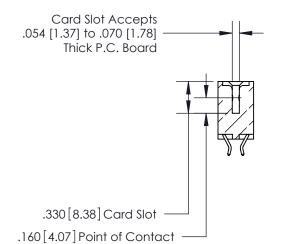

## 846/896 SERIES HIGH TEMP CARD EDGE CONNECTOR CONTACT CODE 555,556,558,559,560 DIMENSIONS

.150 [3.81]

YOUR CONNECTION TO QUALITY & SERVICE

**Contact Code 559** 

**EDAC INC** TORONTO, ONTARIO CANADA

THESE DRAWINGS AND SPECIFICATIONS ARE THE PROPERTY OF EDAC INC.,AND SHALL NOT BE REPRODUCED, OR COPIED OR USED AS THE BASIS FOR THE MANUFACTURE OR SALE OF APPARATUS WITHOUT WRITTEN PERMISSION.