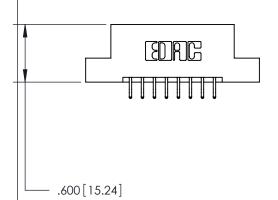

846/896 SERIES HIGH TEMP CARD EDGE CONNECTOR PART NUMBER: 846-016-556-208

YOUR CONNECTION TO QUALITY & SERVICE

**EDAC INC** TORONTO, ONTARIO CANADA

THESE DRAWINGS AND SPECIFICATIONS ARE THE PROPERTY OF EDAC INC., AND SHALL NOT BE REPRODUCED, OR COPIED OR USED AS THE BASIS FOR THE MANUFACTURE OR SALE OF APPARATUS WITHOUT WRITTEN PERMISSION.

<u>Contact Dimensions:</u> 556-Extender Board Bend (Code 520 Contacts) See Sheet 2 for Contact Code 555, 556, 558, 559, 560 Dimensions

THIS IS A C.A.D. GENERATED DRAWING DO NOT MAKE MANUAL REVISIONS TO MASTER.