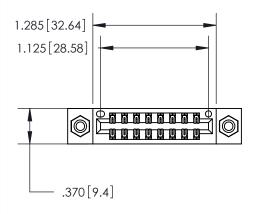

846/896 SERIES HIGH TEMP CARD EDGE CONNECTOR PART NUMBER: 846-016-556-208

YOUR CONNECTION TO QUALITY & SERVICE

**EDAC INC** TORONTO, ONTARIO CANADA

THESE DRAWINGS AND SPECIFICATIONS ARE THE PROPERTY OF EDAC INC., AND SHALL NOT BE REPRODUCED, OR COPIED OR USED AS THE BASIS FOR THE MANUFACTURE OR SALE OF APPARATUS WITHOUT WRITTEN PERMISSION.

<u>Contact Dimensions:</u> 556-Extender Board Bend (Code 520 Contacts) See Sheet 2 for Contact Code 555, 556, 558, 559, 560 Dimensions

THIS IS A C.A.D. GENERATED DRAWING DO NOT MAKE MANUAL REVISIONS TO MASTER.