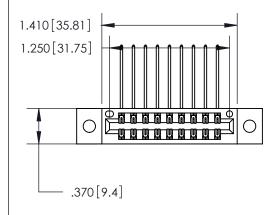

846/896 SERIES HIGH TEMP CARD EDGE CONNECTOR PART NUMBER: 846-018-558-202

**EDAC INC** TORONTO, ONTARIO CANADA

THESE DRAWINGS AND SPECIFICATIONS ARE THE PROPERTY OF EDAC INC.,AND SHALL NOT BE REPRODUCED, OR COPIED OR USED AS THE BASIS FOR THE MANUFACTURE OR SALE OF APPARATUS WITHOUT WRITTEN PERMISSION.

<u>Contact Dimensions:</u>
558-90 Degree Bend (Code 541 Contacts)
See Sheet 2 for Contact Code 555, 556, 558, 559, 560 Dimensions

THIS IS A C.A.D. GENERATED DRAWING DO NOT MAKE MANUAL REVISIONS TO MASTER.