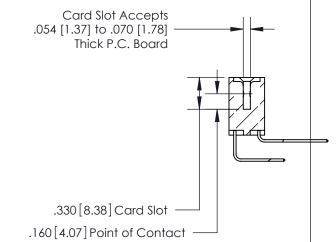

**Contact Code 558** 

## 846/896 SERIES HIGH TEMP CARD EDGE CONNECTOR CONTACT CODE 555,556,558,559,560 DIMENSIONS

.150 [3.81]

YOUR CONNECTION TO QUALITY & SERVICE

**Contact Code 559** 

**EDAC INC** TORONTO, ONTARIO CANADA

THESE DRAWINGS AND SPECIFICATIONS ARE THE PROPERTY OF EDAC INC.,AND SHALL NOT BE REPRODUCED, OR COPIED OR USED AS THE BASIS FOR THE MANUFACTURE OR SALE OF APPARATUS WITHOUT WRITTEN PERMISSION.