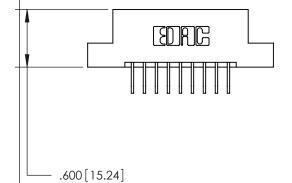

846/896 SERIES HIGH TEMP CARD EDGE CONNECTOR PART NUMBER: 846-018-558-202

**EDAC INC** TORONTO, ONTARIO CANADA

THESE DRAWINGS AND SPECIFICATIONS ARE THE PROPERTY OF EDAC INC.,AND SHALL NOT BE REPRODUCED, OR COPIED OR USED AS THE BASIS FOR THE MANUFACTURE OR SALE OF APPARATUS WITHOUT WRITTEN PERMISSION.

<u>Contact Dimensions:</u>
558-90 Degree Bend (Code 541 Contacts)
See Sheet 2 for Contact Code 555, 556, 558, 559, 560 Dimensions

THIS IS A C.A.D. GENERATED DRAWING DO NOT MAKE MANUAL REVISIONS TO MASTER.