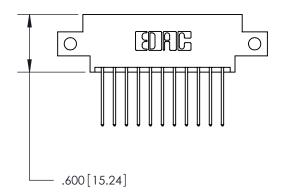

**Contact Code 560** 

INSULATOR MATERIAL: THERMOPLASTIC POLYESTER, UL 94V-0 CONTACT MATERIAL; COPPER, NICKEL, TIN ALLOY CA-725 CONTACT PLATING: GOLD ON THE MATING AREA, TIN-LEAD ON THE CONTACT TAILS, NICKEL UNDERPLATE

**Contact Code 558** 

## 846/896 SERIES HIGH TEMP CARD EDGE CONNECTOR CONTACT CODE 555,556,558,559,560 DIMENSIONS

.150 [3.81]

YOUR CONNECTION TO QUALITY & SERVICE

**Contact Code 559** 

**EDAC INC** TORONTO, ONTARIO CANADA

THESE DRAWINGS AND SPECIFICATIONS ARE THE PROPERTY OF EDAC INC.,AND SHALL NOT BE REPRODUCED, OR COPIED OR USED AS THE BASIS FOR THE MANUFACTURE OR SALE OF APPARATUS WITHOUT WRITTEN PERMISSION.