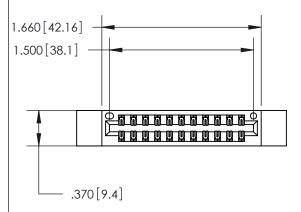

<u>Contact Dimensions:</u> 540-Wire Wrap .025 Sq. (0.64 Sq.) - Tail LG. =.560 (14.22) .125 (3.18) Contact Spacing x .250 (6.35) Row Spacing

- INSULATOR MATERIAL: THERMOPLASTIC POLYESTER, UL 94V-0 CONTACT MATERIAL; COPPER, NICKEL, TIN ALLOY CA-725 CONTACT PLATING: GOLD ON THE MATING AREA, TIN-LEAD
  - ON THE CONTACT TAILS, NICKEL UNDERPLATE

THIS IS A C.A.D. GENERATED DRAWING DO NOT MAKE MANUAL REVISIONS TO MASTER.

846/896 SERIES HIGH TEMP CARD EDGE CONNECTOR PART NUMBER: 846-022-540-812

**EDAC INC** TORONTO, ONTARIO CANADA

THESE DRAWINGS AND SPECIFICATIONS ARE THE PROPERTY OF EDAC INC., AND SHALL NOT BE REPRODUCED, OR COPIED OR USED AS THE BASIS FOR THE MANUFACTURE OR SALE OF APPARATUS WITHOUT WRITTEN PERMISSION.