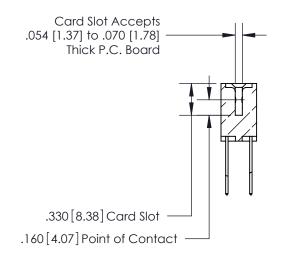

THIS IS A C.A.D. GENERATED DRAWING DO NOT MAKE MANUAL REVISIONS TO MASTER.

ISSUE NUMBER

.165[4.19]

.375 [9.54]

ORIGINAL

1

.060 [1.52] .125(3.18) to .210(5.33) **Outside Tails** .125(3.18) to .210(5.33) **Outside Tails** 