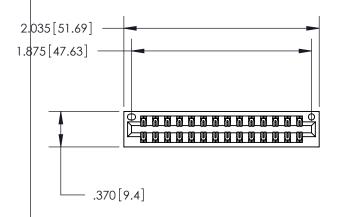

Contact Dimensions: 500-Wire Hole .050x.025 (1.27x0.64) - Tail LG. =.260 (6.60) .125 (3.18) Contact Spacing x .250 (6.35) Row Spacing

- INSULATOR MATERIAL: THERMOPLASTIC POLYESTER, UL 94V-0 CONTACT MATERIAL; COPPER, NICKEL, TIN ALLOY CA-725
- CONTACT PLATING: GOLD ON THE MATING AREA, TIN-LEAD ON THE CONTACT TAILS, NICKEL UNDERPLATE

846/896 SERIES HIGH TEMP CARD EDGE CONNECTOR PART NUMBER: 846-028-500-201

YOUR CONNECTION TO QUALITY & SERVICE

**EDAC INC** TORONTO, ONTARIO CANADA

THESE DRAWINGS AND SPECIFICATIONS ARE THE PROPERTY OF EDAC INC., AND SHALL NOT BE REPRODUCED, OR COPIED OR USED AS THE BASIS FOR THE MANUFACTURE OR SALE OF APPARATUS WITHOUT WRITTEN PERMISSION.