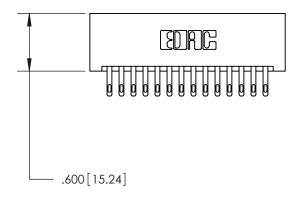

THIS IS A C.A.D. GENERATED DRAWING DO NOT MAKE MANUAL REVISIONS TO MASTER.

ISSUE NUMBER

ORIGINAL

1

.060 [1.52] .200 [5.08] .210[5.33] -.660 [16.76]

.060 [1.52] .150 [3.81] .260[6.6] -**Outside Tails** .660[16.76]