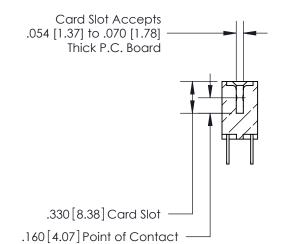

.165[4.19] .375 [9.54] .125(3.18) to .210(5.33) .125(3.18) to .210(5.33)

**Contact Code 558** 

**Contact Code 559** 

**Contact Code 560** 

INSULATOR MATERIAL: THERMOPLASTIC POLYESTER, UL 94V-0 CONTACT MATERIAL; COPPER, NICKEL, TIN ALLOY CA-725 CONTACT PLATING: GOLD ON THE MATING AREA, TIN-LEAD ON THE CONTACT TAILS, NICKEL UNDERPLATE

## 846/896 SERIES HIGH TEMP CARD EDGE CONNECTOR CONTACT CODE 555,556,558,559,560 DIMENSIONS

YOUR CONNECTION TO QUALITY & SERVICE

**EDAC INC** TORONTO, ONTARIO CANADA

THESE DRAWINGS AND SPECIFICATIONS ARE THE PROPERTY OF EDAC INC.,AND SHALL NOT BE REPRODUCED, OR COPIED OR USED AS THE BASIS FOR THE MANUFACTURE OR SALE OF APPARATUS WITHOUT WRITTEN PERMISSION.