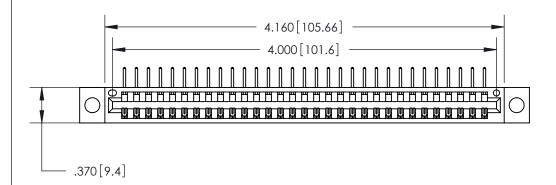

<u>Contact Dimensions:</u>
558-90 Degree Bend (Code 541 Contacts)
See Sheet 2 for Contact Code 555, 556, 558, 559, 560 Dimensions

THIS IS A C.A.D. GENERATED DRAWING DO NOT MAKE MANUAL REVISIONS TO MASTER.

ISSUE NUMBER

ORIGINAL

EDRG .600 [15.24]

Card Slot Accepts .054 [1.37] to .070 [1.78] Thick P.C. Board .330 [8.38] Card Slot .160 [4.07] Point of Contact —

INSULATOR MATERIAL: THERMOPLASTIC POLYESTER, UL 94V-0

CONTACT MATERIAL; COPPER, NICKEL, TIN ALLOY CA-725 CONTACT PLATING: GOLD ON THE MATING AREA, TIN-LEAD ON THE CONTACT TAILS, NICKEL UNDERPLATE

846/896 SERIES HIGH TEMP CARD EDGE CONNECTOR PART NUMBER: 846-031-558-104

YOUR CONNECTION TO QUALITY & SERVICE

**EDAC INC** TORONTO, ONTARIO CANADA

THESE DRAWINGS AND SPECIFICATIONS ARE THE PROPERTY OF EDAC INC., AND SHALL NOT BE REPRODUCED, OR COPIED OR USED AS THE BASIS FOR THE MANUFACTURE OR SALE OF APPARATUS WITHOUT WRITTEN PERMISSION.

| ACAD REFERENCE NO. | 846-ENG-MASTER   |  |
|--------------------|------------------|--|
| DRAWN: J.LEE       | DATE: APR. 22/09 |  |
| CHECKED:           | DATE:            |  |
| SCALE: 1:1         | SHEET 1 OF 2     |  |
| DRAWING NUMBER     | ISSUE            |  |
| 846-ENG-MASTER     | 1                |  |