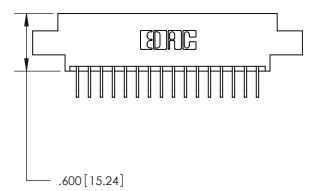

<u>Contact Dimensions:</u>
558-90 Degree Bend (Code 541 Contacts)
See Sheet 2 for Contact Code 555, 556, 558, 559, 560 Dimensions

THIS IS A C.A.D. GENERATED DRAWING DO NOT MAKE MANUAL REVISIONS TO MASTER.

846/896 SERIES HIGH TEMP CARD EDGE CONNECTOR PART NUMBER: 846-032-558-804

YOUR CONNECTION TO QUALITY & SERVICE

**EDAC INC** TORONTO, ONTARIO CANADA

THESE DRAWINGS AND SPECIFICATIONS ARE THE PROPERTY OF EDAC INC., AND SHALL NOT BE REPRODUCED, OR COPIED OR USED AS THE BASIS FOR THE MANUFACTURE OR SALE OF APPARATUS WITHOUT WRITTEN PERMISSION.

| ACAD REFERENCE NO. | 846-ENG-MASTER   |
|--------------------|------------------|
| DRAWN: J.LEE       | DATE: APR. 22/09 |
| CHECKED:           | DATE:            |
| SCALE: 1:1         | SHEET 1 OF 2     |
| DRAWING NUMBER     | ISSUE            |
| 846-ENG-MASTER     | 1                |
|                    |                  |