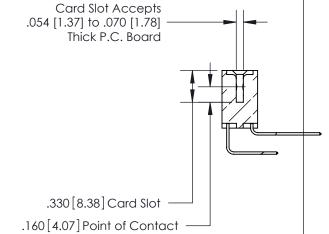

**Contact Code 560** 

INSULATOR MATERIAL: THERMOPLASTIC POLYESTER, UL 94V-0 CONTACT MATERIAL; COPPER, NICKEL, TIN ALLOY CA-725 CONTACT PLATING: GOLD ON THE MATING AREA, TIN-LEAD ON THE CONTACT TAILS, NICKEL UNDERPLATE

**Contact Code 558** 

## 846/896 SERIES HIGH TEMP CARD EDGE CONNECTOR CONTACT CODE 555,556,558,559,560 DIMENSIONS

.150 [3.81]

YOUR CONNECTION TO QUALITY & SERVICE

**Contact Code 559** 

**EDAC INC** TORONTO, ONTARIO CANADA

THESE DRAWINGS AND SPECIFICATIONS ARE THE PROPERTY OF EDAC INC.,AND SHALL NOT BE REPRODUCED, OR COPIED OR USED AS THE BASIS FOR THE MANUFACTURE OR SALE OF APPARATUS WITHOUT WRITTEN PERMISSION.