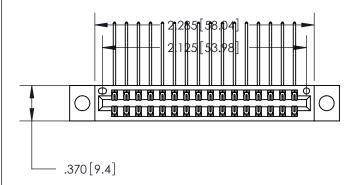

<u>Contact Dimensions:</u>
558-90 Degree Bend (Code 541 Contacts)
See Sheet 2 for Contact Code 555, 556, 558, 559, 560 Dimensions

THIS IS A C.A.D. GENERATED DRAWING DO NOT MAKE MANUAL REVISIONS TO MASTER.

846/896 SERIES HIGH TEMP CARD EDGE CONNECTOR PART NUMBER: 846-032-558-804

YOUR CONNECTION TO QUALITY & SERVICE

**EDAC INC** TORONTO, ONTARIO CANADA

THESE DRAWINGS AND SPECIFICATIONS ARE THE PROPERTY OF EDAC INC., AND SHALL NOT BE REPRODUCED, OR COPIED OR USED AS THE BASIS FOR THE MANUFACTURE OR SALE OF APPARATUS WITHOUT WRITTEN PERMISSION.

| ACAD REFERENCE NO. | 846-ENG-MASTER   |
|--------------------|------------------|
| DRAWN: J.LEE       | DATE: APR. 22/09 |
| CHECKED:           | DATE:            |
| SCALE: 1:1         | SHEET 1 OF 2     |
| DRAWING NUMBER     | ISSUE            |
| 846-ENG-MASTER     | 1                |
|                    |                  |