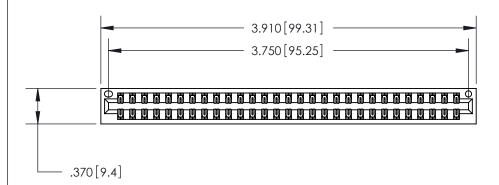

ISSUE NUMBER

ORIGINAL

(1)

.600 [15.24]

Card Slot Accepts .054 [1.37] to .070 [1.78] Thick P.C. Board .330 [8.38] Card Slot .160 [4.07] Point of Contact -

ACAD REFERENCE NO.

846/896 SERIES HIGH TEMP CARD EDGE CONNECTOR PART NUMBER: 846-058-520-201