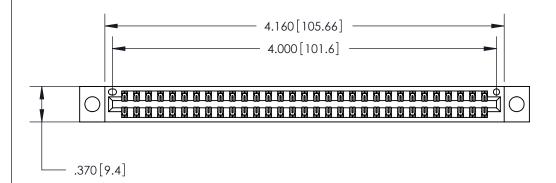

<u>Contact Dimensions:</u> 560-Extender Board Bend (Code 523 Contacts) See Sheet 2 for Contact Code 555, 556, 558, 559, 560 Dimensions

THIS IS A C.A.D. GENERATED DRAWING DO NOT MAKE MANUAL REVISIONS TO MASTER.

ORIGINAL

EDRG .600 [15.24]

Card Slot Accepts .054 [1.37] to .070 [1.78] Thick P.C. Board .330 [8.38] Card Slot .160 [4.07] Point of Contact -

- INSULATOR MATERIAL: THERMOPLASTIC POLYESTER, UL 94V-0 CONTACT MATERIAL; COPPER, NICKEL, TIN ALLOY CA-725
- CONTACT PLATING: GOLD ON THE MATING AREA, TIN-LEAD ON THE CONTACT TAILS, NICKEL UNDERPLATE

846/896 SERIES HIGH TEMP CARD EDGE CONNECTOR PART NUMBER: 846-062-560-204

YOUR CONNECTION TO QUALITY & SERVICE

**EDAC INC** TORONTO, ONTARIO CANADA

THESE DRAWINGS AND SPECIFICATIONS ARE THE PROPERTY OF EDAC INC., AND SHALL NOT BE REPRODUCED, OR COPIED OR USED AS THE BASIS FOR THE MANUFACTURE OR SALE OF APPARATUS WITHOUT WRITTEN PERMISSION.