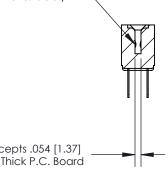

Card Slot Accepts .054 [1.37] to .070 [1.78] Thick P.C. Board

See Accompanying Page for:

**Contact Bend Details** 

807/857 Series High Temp Card Edge Connector Part Number: 857-036-500-207

YOUR CONNECTION TO QUALITY & SERVICE