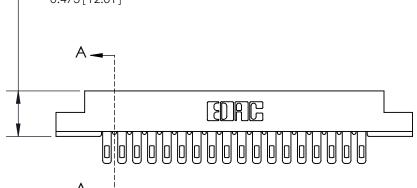

## **Contact Detail**

Wire Hole .087x.013(2.21x0.33) - Tail LG .282(7.16) .156 [3.96] Contact Spacing x .200 [5.08] Row Spacing

3.118 [79.20] -2.972 [75.49] -0.343[8.71] 0.473 [12.01]

**SECTION A-A** 

.095 [2.41] Point of Contact (Measured from bottom of Card Slot)

Card Slot Accepts .054 [1.37] to .070 [1.78] Thick P.C. Board

See Accompanying Page for:

**Contact Bend Details** 

807/857 Series High Temp Card Edge Connector Part Number: 857-036-500-207

YOUR CONNECTION TO QUALITY & SERVICE