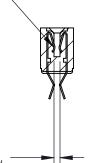

## **Contact Detail**

Extender Board Bend (Code 500 Contacts)

.156 [3.96] Contact Spacing x .200 [5.08] Row Spacing

**SECTION A-A** 

.095 [2.41] Point of Contact (Measured from bottom of Card Slot)

Card Slot Accepts .054 [1.37] to .070 [1.78] Thick P.C. Board

**See Accompanying Page for:** 

**Contact Bend Details** 

| 807/857 | ' Series High Temp Card Edge Connector |
|---------|----------------------------------------|
| Part Nu | mber: 857-050-455-201                  |