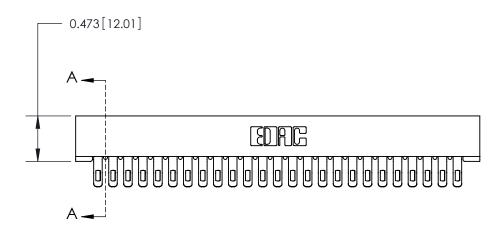

**Mounting Option** 

No Mounting Lugs

**See Accompanying Page for:** 

**Contact Bend Details** 

| 807/857 | ' Series High Temp Card Edge Connector |
|---------|----------------------------------------|
| Part Nu | mber: 857-050-455-201                  |