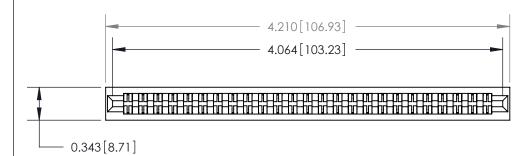

**Mounting Option** 

No Mounting Lugs

**See Accompanying Page for:** 

**Contact Bend Details** 

| 807/857 | ' Series High Temp Card Edge Connector |
|---------|----------------------------------------|
| Part Nu | mber: 857-050-455-201                  |