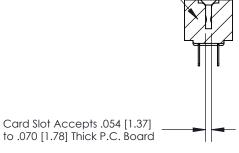

**Mounting Option** .156 (3.96) Dia. Mounting Holes **Contact Detail** PC Tail .046x.013(1.17x0.33) - Tail LG=.213(5.41) .156 [3.96] Contact Spacing x .200 [5.08] Row Spacing 4.990 [126.75] 4.844[123.04] 0.500 [12.70] 0.473 [12.01] .095 [2.41] Point of Contact (Measured from bottom of Card Slot) EDRG