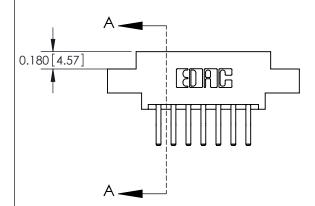

ISSUE NUMBER ORIGINAL

837/887 Series High Temp Card Edge Connector Part Number: 887-014-560-807

YOUR CONNECTION TO QUALITY & SERVICE

**EDAC INC** TORONTO, ONTARIO CANADA

THESE DRAWINGS AND SPECIFICATIONS ARE THE PROPERTY OF EDAC INC.,AND SHALL NOT BE REPRODUCED, OR COPIED OR USED AS THE BASIS FOR THE MANUFACTURE OR SALE OF APPARATUS WITHOUT WRITTEN PERMISSION.