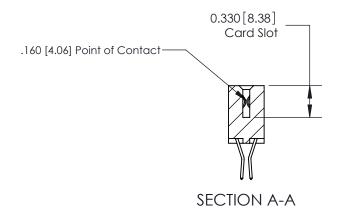

## **Contact Detail**

560-Extender Board Bend (Code 523 Contacts)

.156 [3.96] Contact Spacing x .200 [5.08] Row Spacing

**See Accompanying Pages for: Contact Bend Details** 

THIS IS A C.A.D. GENERATED DRAWING DO NOT MAKE MANUAL REVISIONS TO MASTER.

ISSUE NUMBER

ORIGINAL

1

|                     | 837/887 Series High Temp Card Edge Connector |                                                                                                                                                               | ACAD REFERENCE | NO. 837 EN       | 837 ENG MASTER |  |
|---------------------|----------------------------------------------|---------------------------------------------------------------------------------------------------------------------------------------------------------------|----------------|------------------|----------------|--|
| Contact Bend Detail |                                              | DRAWN: J.LEE                                                                                                                                                  | DATE: OC       | DATE: OCT. 06/09 |                |  |
|                     | Confact Bend Defail                          | Confider Bend Defail                                                                                                                                          |                | DATE:            |                |  |
|                     | EDAC INC TH                                  | TORONTO, ONTARIO  CANADA  ARE THE PROPERTY OF EDAC INC., AND SHALL NOT BE REPRODUCED, OR COPIED OR USED AS THE BASIS FOR THE MANUFACTURE OR SALE OF APPARATUS | SCALE: NTS     | SHEET            | 2 <b>OF</b> 2  |  |
|                     | TORONTO, ONTARIO                             |                                                                                                                                                               | DRAWING NUMBER |                  | ISSUE          |  |
|                     | YOUR CONNECTION TO QUALITY & SERVICE         |                                                                                                                                                               | 837 Assembly   |                  | 1              |  |