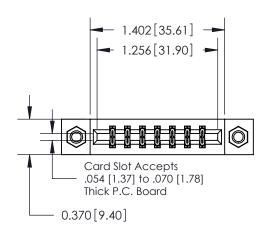

## **Contact Detail**

560-Extender Board Bend (Code 523 Contacts)

.156 [3.96] Contact Spacing x .200 [5.08] Row Spacing

**See Accompanying Pages for: Contact Bend Details** 

THIS IS A C.A.D. GENERATED DRAWING DO NOT MAKE MANUAL REVISIONS TO MASTER.

ISSUE NUMBER ORIGINAL

837/887 Series High Temp Card Edge Connector Part Number: 887-014-560-807

YOUR CONNECTION TO QUALITY & SERVICE

**EDAC INC** TORONTO, ONTARIO CANADA

THESE DRAWINGS AND SPECIFICATIONS ARE THE PROPERTY OF EDAC INC.,AND SHALL NOT BE REPRODUCED, OR COPIED OR USED AS THE BASIS FOR THE MANUFACTURE OR SALE OF APPARATUS WITHOUT WRITTEN PERMISSION.