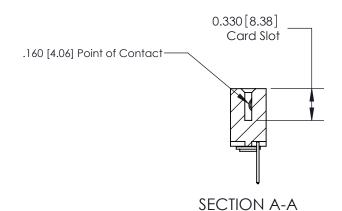

## **Contact Detail**

523-P.C. Tail .025 Sq.(0.64 Sq.) - Tail LG=.390(9.91) .156 [3.96] Contact Spacing x .200 [5.08] Row Spacing

> 3.274[83.16] 3.128[79.45] -Card Slot Accepts .054 [1.37] to .070 [1.78] Thick P.C. Board