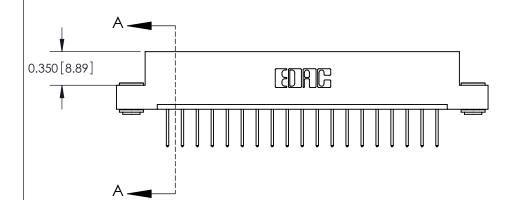

THIS IS A C.A.D. GENERATED DRAWING DO NOT MAKE MANUAL REVISIONS TO MASTER.

ISSUE NUMBER

ORIGINAL

**See Accompanying Pages for:** 

**Contact Bend Details** 

0.370 [9.40]

837/887 Series High Temp Card Edge Connector Part Number: 887-019-523-103

## **Contact Detail**

523-P.C. Tail .025 Sq.(0.64 Sq.) - Tail LG=.390(9.91) .156 [3.96] Contact Spacing x .200 [5.08] Row Spacing

> 3.274[83.16] 3.128[79.45] -Card Slot Accepts .054 [1.37] to .070 [1.78] Thick P.C. Board