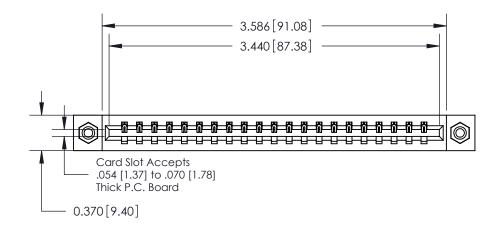

**Mounting Option** 

08-#4-40 Unified Threaded Inserts

## **Contact Detail**

520-P.C. Tail .030x.018(0.76x0.46) - Tail LG=.175(4.45)

.156 [3.96] Contact Spacing x .200 [5.08] Row Spacing

THIS IS A C.A.D. GENERATED DRAWING DO NOT MAKE MANUAL REVISIONS TO MASTER.

ISSUE NUMBER ORIGINAL

0.330[8.38] Card Slot .160 [4.06] Point of Contact **SECTION A-A** 

**See Accompanying Pages for:** 

**Contact Bend Details** 

837/887 Series High Temp Card Edge Connector Part Number: 887-021-520-608