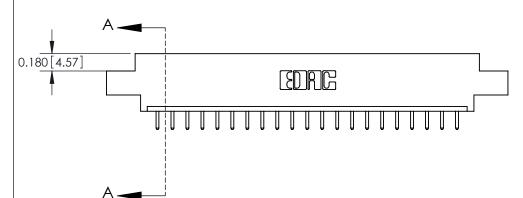

ISSUE NUMBER ORIGINAL

0.330[8.38] Card Slot .160 [4.06] Point of Contact **SECTION A-A** 

**See Accompanying Pages for:** 

**Contact Bend Details** 

837/887 Series High Temp Card Edge Connector Part Number: 887-021-520-608