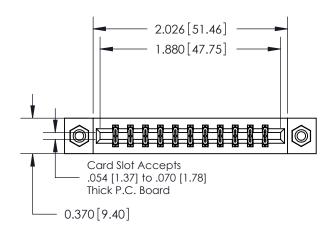

**Mounting Option** 

08-#4-40 Unified Threaded Inserts

## **Contact Detail**

556-Extender Board Bend (Code 520 Contacts)

.156 [3.96] Contact Spacing x .200 [5.08] Row Spacing

THIS IS A C.A.D. GENERATED DRAWING DO NOT MAKE MANUAL REVISIONS TO MASTER.

ISSUE NUMBER ORIGINAL

0.330[8.38] Card Slot .160 [4.06] Point of Contact-**SECTION A-A** 

837/887 Series High Temp Card Edge Connector Part Number: 887-022-556-208

YOUR CONNECTION TO QUALITY & SERVICE

**EDAC INC** TORONTO, ONTARIO CANADA