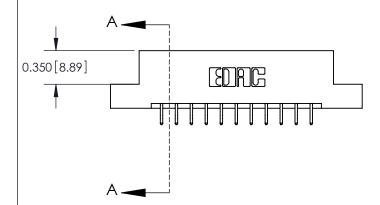

0.330[8.38] Card Slot .160 [4.06] Point of Contact-**SECTION A-A** 

837/887 Series High Temp Card Edge Connector Part Number: 887-022-556-208

YOUR CONNECTION TO QUALITY & SERVICE

**EDAC INC** TORONTO, ONTARIO CANADA

**See Accompanying Pages for:** 

**Contact Bend Details** 

ISSUE NUMBER

ORIGINAL

1

|                     | 837/887 Series High Temp Card Edge Connector |                                                                                                                                                              | ACAD REFERENCE | NO. 837 EN       | 837 ENG MASTER |  |
|---------------------|----------------------------------------------|--------------------------------------------------------------------------------------------------------------------------------------------------------------|----------------|------------------|----------------|--|
| Contact Bend Detail |                                              | DRAWN: J.LEE                                                                                                                                                 | DATE: OC       | DATE: OCT. 06/09 |                |  |
|                     |                                              |                                                                                                                                                              | CHECKED: DATE: |                  |                |  |
|                     | EDAC INC                                     | TORONTO, ONTARIO CANADA  ARE THE PROPERTY OF EDAC INC., AND SHALL NOT BE REPRODUCED, OR COPIED OR USED AS THE BASIS FOR THE MANUFACTURE OR SALE OF APPARATUS | SCALE: NTS     | SHEET            | 2 <b>OF</b> 2  |  |
|                     | TORONTO, ONTARIO                             |                                                                                                                                                              | DRAWING NUMBER |                  | ISSUE          |  |
| Y                   | YOUR CONNECTION TO QUALITY & SERVICE         |                                                                                                                                                              | 837 Assembly   |                  | 1              |  |