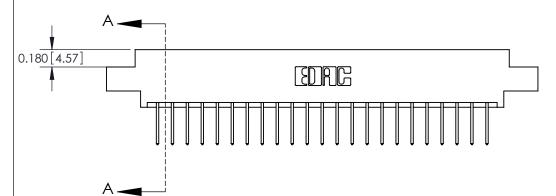

## **Contact Detail**

523-P.C. Tail .025 Sq.(0.64 Sq.) - Tail LG=.390(9.91) .156 [3.96] Contact Spacing x .200 [5.08] Row Spacing

THIS IS A C.A.D. GENERATED DRAWING DO NOT MAKE MANUAL REVISIONS TO MASTER.