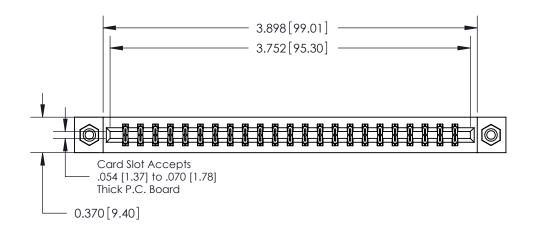

**Mounting Option** 

08-#4-40 Unified Threaded Inserts

## **Contact Detail**

523-P.C. Tail .025 Sq.(0.64 Sq.) - Tail LG=.390(9.91) .156 [3.96] Contact Spacing x .200 [5.08] Row Spacing

THIS IS A C.A.D. GENERATED DRAWING DO NOT MAKE MANUAL REVISIONS TO MASTER.