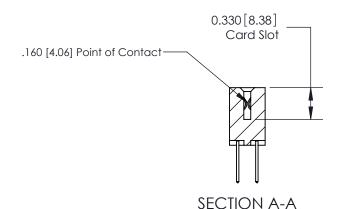

## **Contact Detail**

523-P.C. Tail .025 Sq.(0.64 Sq.) - Tail LG=.390(9.91) .156 [3.96] Contact Spacing x .200 [5.08] Row Spacing

THIS IS A C.A.D. GENERATED DRAWING DO NOT MAKE MANUAL REVISIONS TO MASTER.