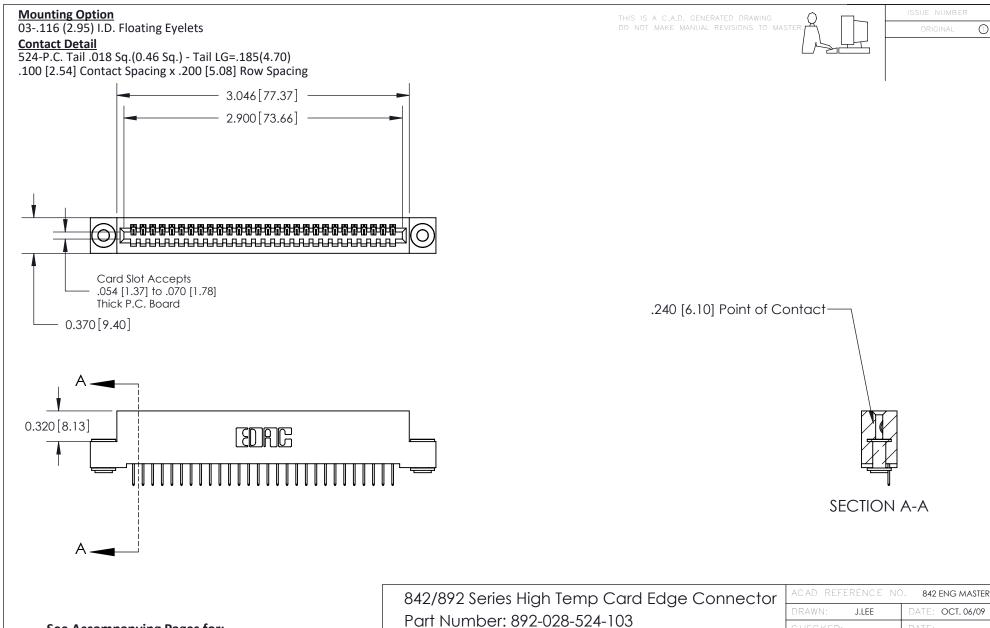

## **See Accompanying Pages for:**

- **Contact Bend Details**
- **Mounting Options**

CANADA

| ACAD NEI ENENCE NO. 042 ENG MASIER |                  |  |  |  |
|------------------------------------|------------------|--|--|--|
| DRAWN: J.LEE                       | DATE: OCT. 06/09 |  |  |  |
| CHECKED:                           | DATE:            |  |  |  |
| SCALE: NTS                         | SHEET 1 OF 3     |  |  |  |
| DRAWING NUMBER                     | ISSUE            |  |  |  |