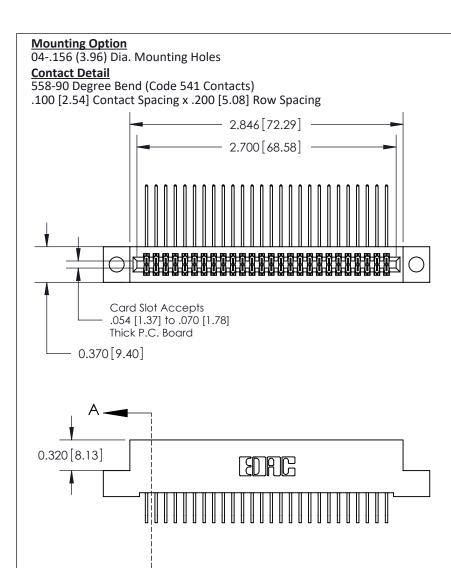

## **See Accompanying Pages for:**

- **Contact Bend Details**
- **Mounting Options**

842/892 Series High Temp Card Edge Connector Part Number: 892-052-558-204

| ACAD REFERENCE NO. 842 ENG MASTER |                  |  |  |
|-----------------------------------|------------------|--|--|
| DRAWN: J.LEE                      | DATE: OCT. 06/09 |  |  |
| CHECKED:                          | DATE:            |  |  |
| SCALE: NTS                        | SHEET 1 OF 3     |  |  |
| DRAWING NUMBER                    | ISSUE            |  |  |

842 Assembly

THIS IS A C.A.D. GENERATED DRAWING DO NOT MAKE MANUAL REVISIONS TO MASTER

ORIGINAL (1)

| 842/892 Series High Temp Card Edge Connector<br>Contact Bend Detail           |                                                                 | ACAD REFERENCE NO. 842 ENG MASTER |             |          |          |
|-------------------------------------------------------------------------------|-----------------------------------------------------------------|-----------------------------------|-------------|----------|----------|
|                                                                               |                                                                 | DRAWN:                            | J.LEE       | DATE: OC | T. 06/09 |
|                                                                               |                                                                 | CHECKED:                          |             | DATE:    |          |
| EDAC INC THESE DRAWINGS AND SPECIFICATIONS ARE THE PROPERTY OF EDAC INC., AND | SCALE:                                                          | NTS                               | SHEET :     | 2 OF 3   |          |
| TORONTO, ONTARIO                                                              | SHALL NOT BE REPRODUCED, OR COPIED OR USED AS THE BASIS FOR THE | DRAWING                           | NUMBER      |          | ISSUE    |
| YOUR CONNECTION TO QUALITY & SERVICE                                          | MANUFACTURE OR SALE OF APPARATUS                                |                                   | 42 Assembly |          | 1        |

THIS IS A C.A.D. GENERATED DRAWING DO NOT MAKE MANUAL REVISIONS TO MASTER

ISSUE NUMBER

ORIGINAL

1

| 842/892 Series High Temp Card Edge Con<br>Mounting Options             | DRAWN: J.LEE                 |         |        |  |
|------------------------------------------------------------------------|------------------------------|---------|--------|--|
| EDAC INC THESE DRAWINGS AND SPECIFICATION ARE THE PROPERTY OF EDAC INC |                              | SHEET 3 | 3 OF 3 |  |
|                                                                        | ED, OR COPIED DRAWING NUMBER |         | ISSUE  |  |
| YOUR CONNECTION TO QUALITY & SERVICE WITHOUT WRITTEN PERMISS           |                              |         | 1      |  |