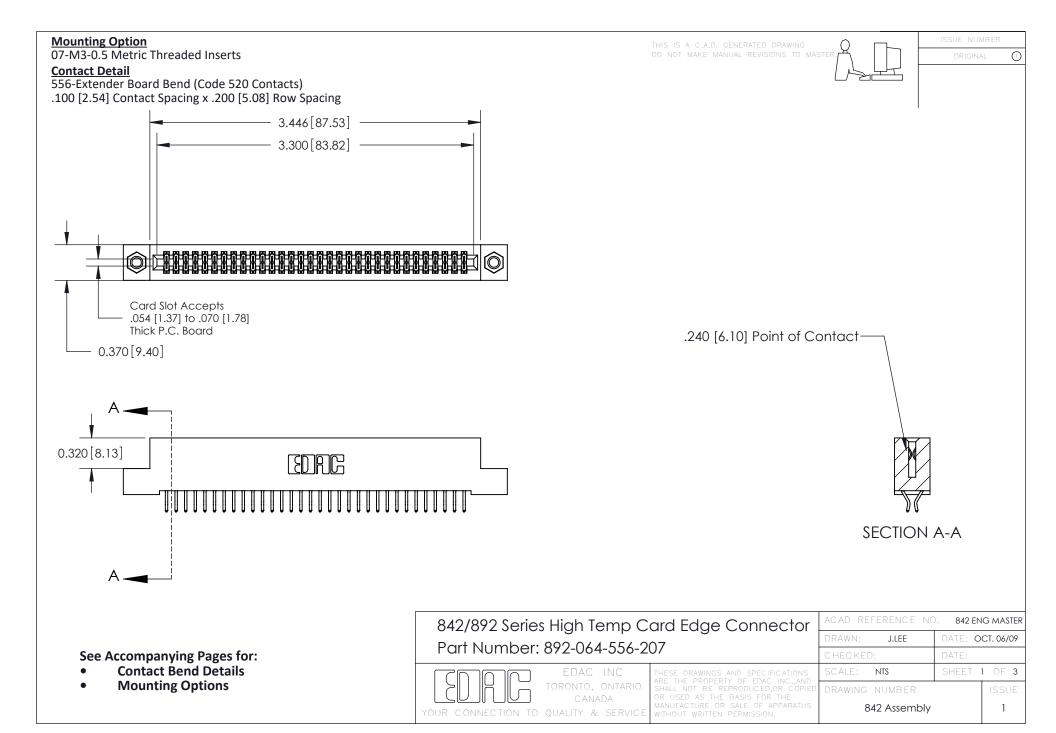

THIS IS A C.A.D. GENERATED DRAWING DO NOT MAKE MANUAL REVISIONS TO MASTER

ORIGINAL (1)



| 842/892 Series High Temp Card Edge Connector<br>Contact Bend Detail |                                                                                                  | ACAD REFERENCE NO. 842 ENG MASTER |             |                  |        |
|---------------------------------------------------------------------|--------------------------------------------------------------------------------------------------|-----------------------------------|-------------|------------------|--------|
|                                                                     |                                                                                                  | DRAWN:                            | J.