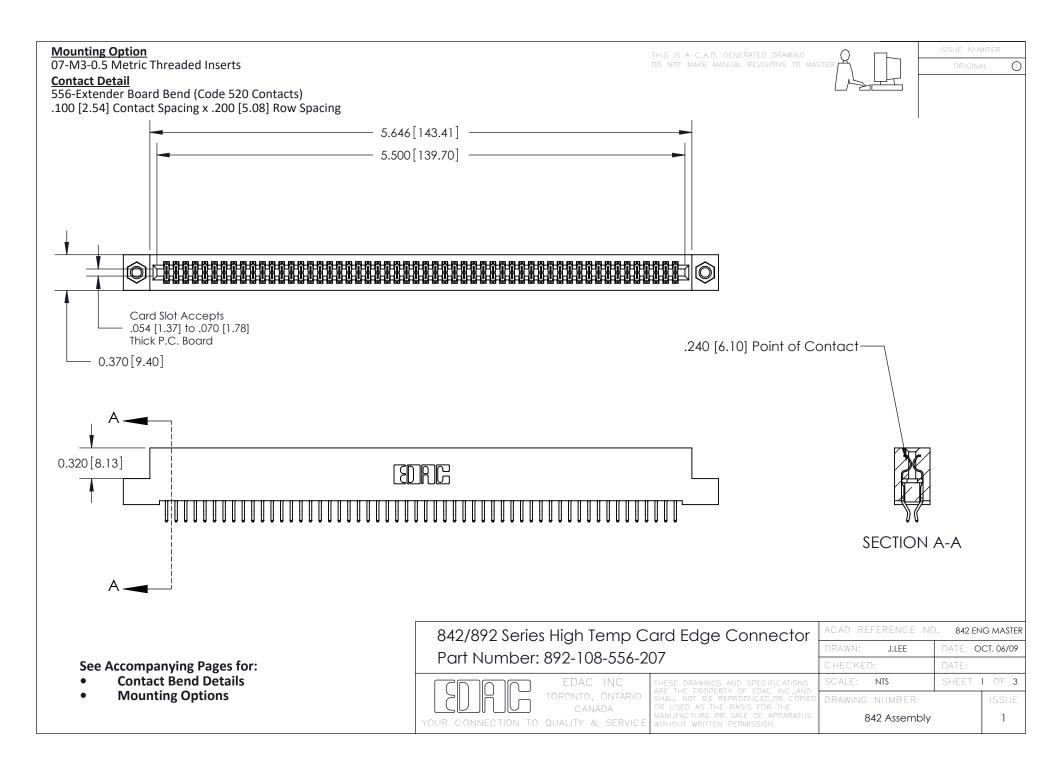

THIS IS A C.A.D. GENERATED DRAWING DO NOT MAKE MANUAL REVISIONS TO MASTER

ORIGINAL (1)



| 842/892 Series High Temp Card Edge Connector<br>Contact Bend Detail |                                                                                                 | ACAD REFERENCE NO. 842 ENG MASTER |             |                  |        |
|---------------------------------------------------------------------|-------------------------------------------------------------------------------------------------|-----------------------------------|-------------|------------------|--------|
|                                                                     |                                                                                                 | DRAWN:                            | J.LEE