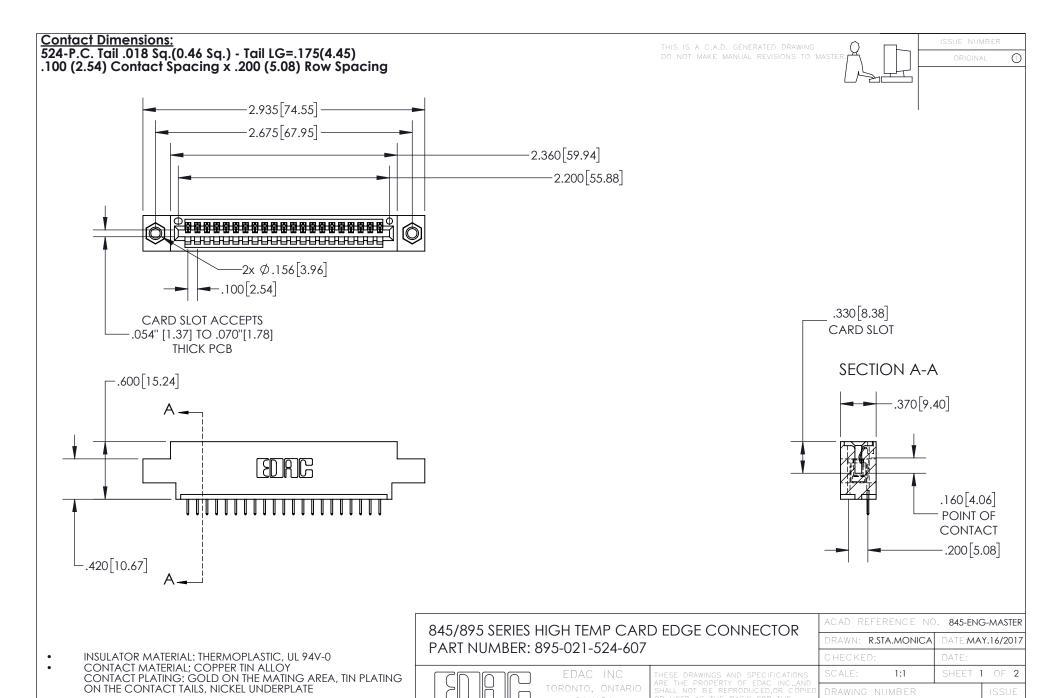

YOUR CONNECTION TO QUALITY & SERVICE

845-ENG-MASTER

- INSULATOR MATERIAL: THERMOPLASTIC POLYESTER, UL 94V-0 DAP MATERIAL AVAILABLE UPON REQUEST
- CONTACT MATERIAL; COPPER ALLOY

CONTACT PLATING: GOLD ON THE MATING AREA, TIN PLATING ON THE CONTACT TAILS, NICKEL UNDERPLATE

## 845/895 SERIES HIGH TEMP CARD EDGE CONNECTOR CONTACT CODE 555,556,558,559,560 DIMENSIONS

YOUR CONNECTION TO QUALITY & SERVICE

|   | ACAD REFERENCE NO   | . 845-ENG-MASTER |
|---|---------------------|------------------|
|   | DRAWN: R.STA.MONICA | DATE:MAY.16/2017 |
|   | CHECKED:            | DATE:            |
|   | SCALE: 1:1          | SHEET 2 OF 2     |
| D | DRAWING NUMBER      | ISSUE            |