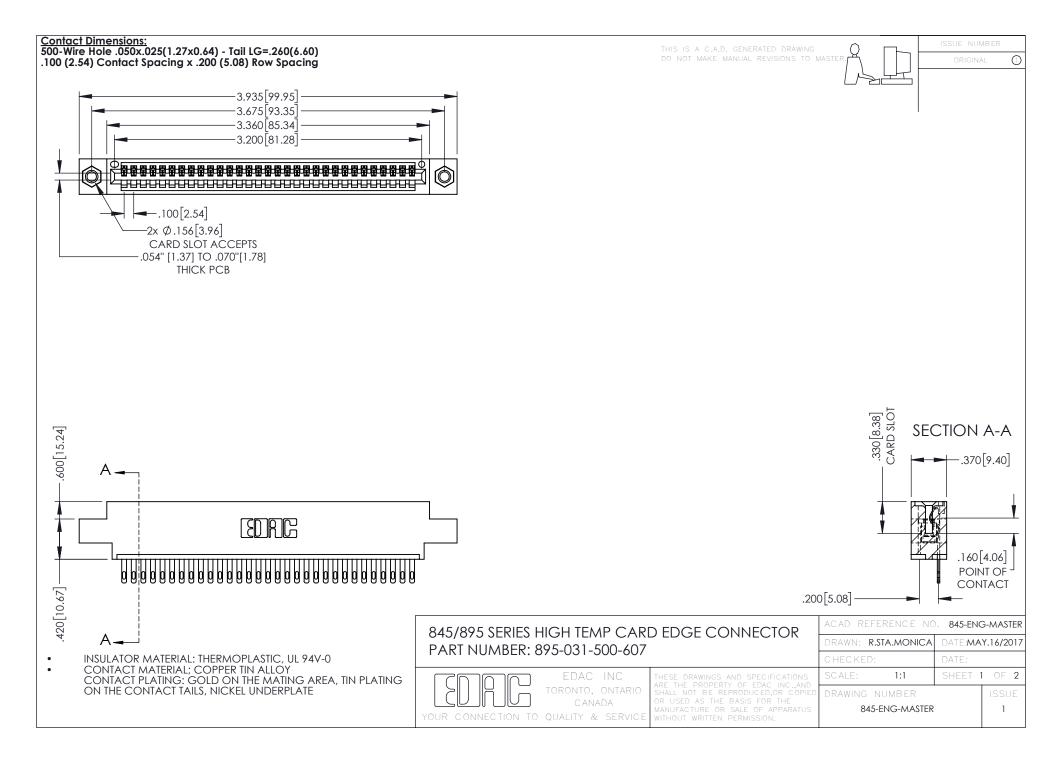

**Contact Code 558** Contact Code 559 Contact Code 560

- INSULATOR MATERIAL: THERMOPLASTIC POLYESTER, UL 94V-0 DAP MATERIAL AVAILABLE UPON REQUEST
- CONTACT MATERIAL; COPPER ALLOY

CONTACT PLATING: GOLD ON THE MATING AREA, TIN PLATING ON THE CONTACT TAILS, NICKEL UNDERPLATE

## 845/895 SERIES HIGH TEMP CARD EDGE CONNECTOR CONTACT CODE 555,556,558,559,560 DIMENSIONS

YOUR CONNECTION TO QUALITY & SERVICE

|   | ACAD REFERENCE NO. 845-ENG-MASTER |                  |
|---|-----------------------------------|------------------|
|   | DRAWN: R.STA.MONICA               | DATE:MAY.16/2017 |
|   | CHECKED:                          | DATE:            |
|   | SCALE: 1:1                        | SHEET 2 OF 2     |
| D | DRAWING NUMBER                    | ISSUE            |

845-ENG-MASTER