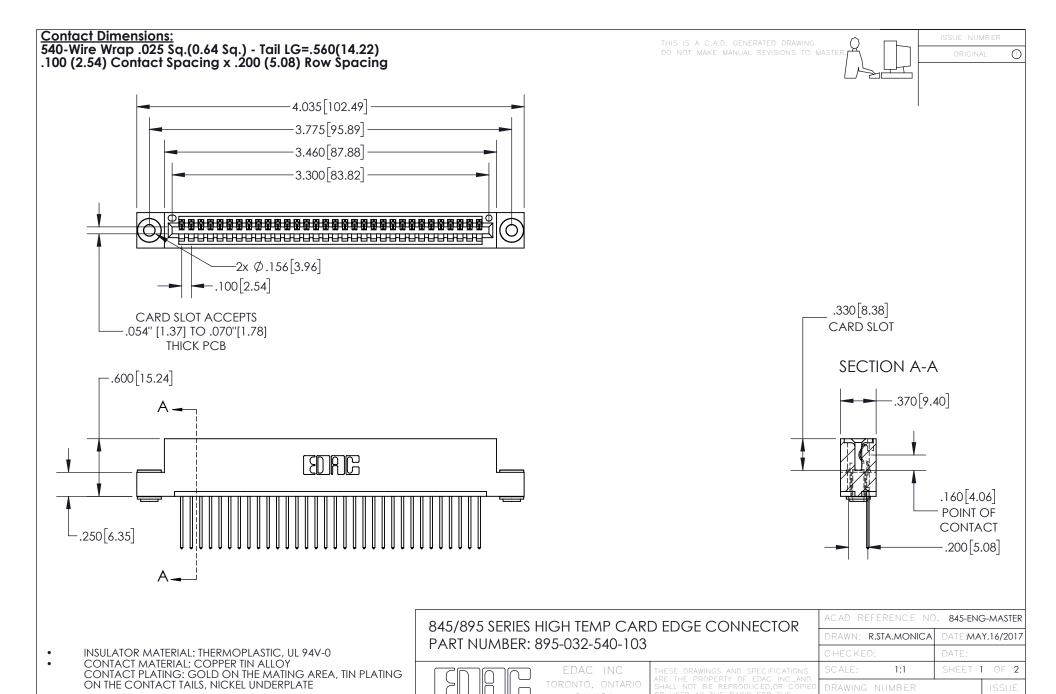

YOUR CONNECTION TO QUALITY & SERVICE

845-ENG-MASTER

INSULATOR MATERIAL: THERMOPLASTIC POLYESTER, UL 94V-0 DAP MATERIAL AVAILABLE UPON REQUEST

**Contact Code 558** 

CONTACT MATERIAL; COPPER ALLOY CONTACT PLATING: GOLD ON THE MATING AREA, TIN PLATING ON THE CONTACT TAILS, NICKEL UNDERPLATE

## 845/895 SERIES HIGH TEMP CARD EDGE CONNECTOR CONTACT CODE 555,556,558,559,560 DIMENSIONS

YOUR CONNECTION TO QUALITY & SERVICE

Contact Code 559

|   | ACAD REFERENCE NO. 845-ENG-MASTER |                  |  |
|---|-----------------------------------|------------------|--|
|   | DRAWN: R.STA.MONICA               | DATE:MAY.16/2017 |  |
|   | CHECKED:                          | DATE:            |  |
|   | SCALE: 1:1                        | SHEET 2 OF 2     |  |
| D | DRAWING NUMBER                    | ISSUE            |  |

Contact Code 560

845-ENG-MASTER