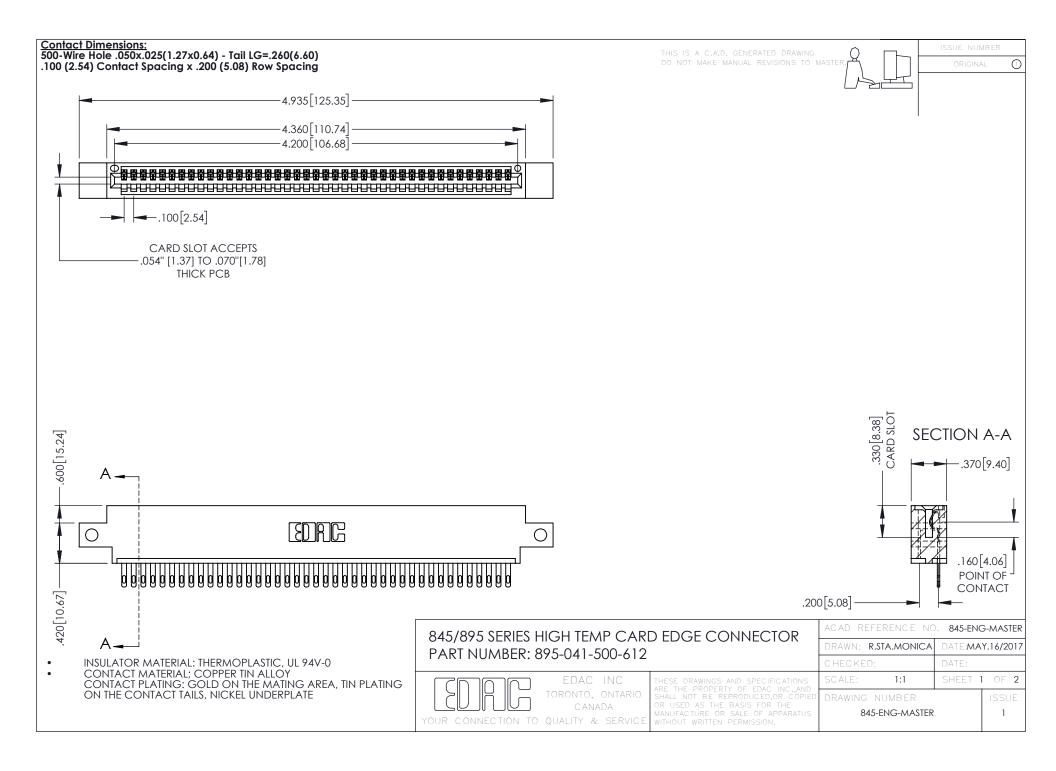

- INSULATOR MATERIAL: THERMOPLASTIC POLYESTER, UL 94V-0 DAP MATERIAL AVAILABLE UPON REQUEST
- CONTACT MATERIAL; COPPER ALLOY

**Contact Code 558** 

CONTACT PLATING: GOLD ON THE MATING AREA, TIN PLATING ON THE CONTACT TAILS, NICKEL UNDERPLATE

## 845/895 SERIES HIGH TEMP CARD EDGE CONNECTOR CONTACT CODE 555,556,558,559,560 DIMENSIONS

YOUR CONNECTION TO QUALITY & SERVICE

Contact Code 559

|   | ACAD REFERENCE NO   | . 845-ENG-MASTER |
|---|---------------------|------------------|
|   | DRAWN: R.STA.MONICA | DATE:MAY.16/2017 |
|   | CHECKED:            | DATE:            |
|   | SCALE: 1:1          | SHEET 2 OF 2     |
| D | DRAWING NUMBER      | ISSUE            |

Contact Code 560

845-ENG-MASTER