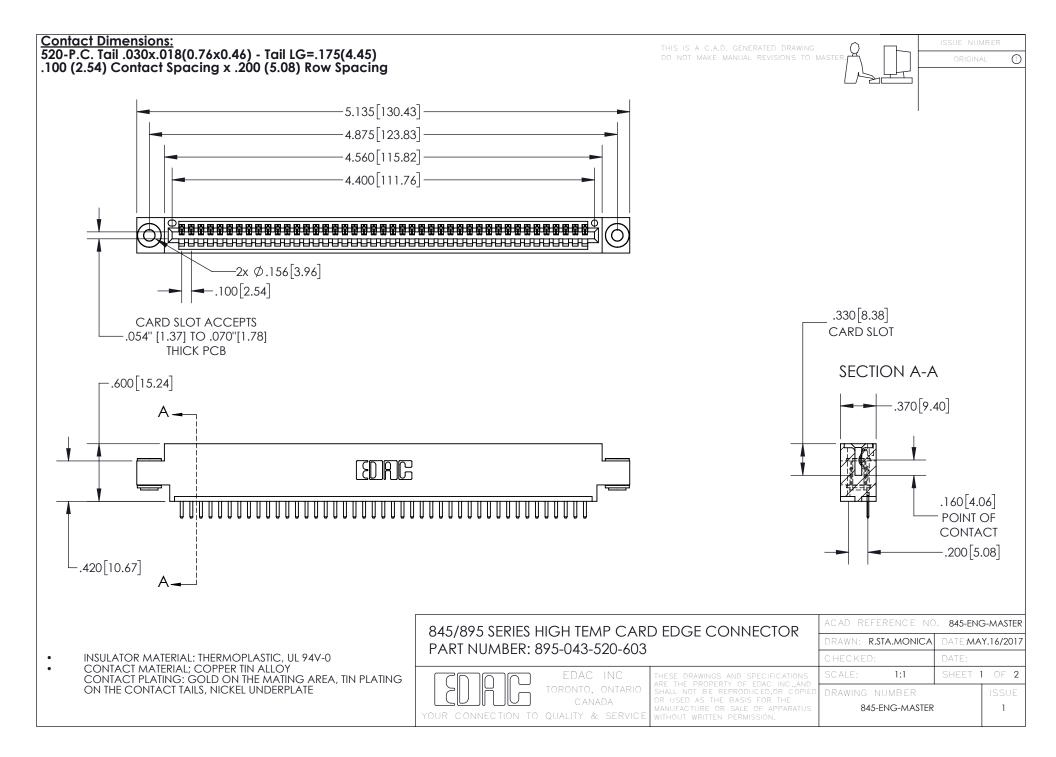

- INSULATOR MATERIAL: THERMOPLASTIC POLYESTER, UL 94V-0 DAP MATERIAL AVAILABLE UPON REQUEST
- CONTACT MATERIAL; COPPER ALLOY

CONTACT PLATING: GOLD ON THE MATING AREA, TIN PLATING ON THE CONTACT TAILS, NICKEL UNDERPLATE