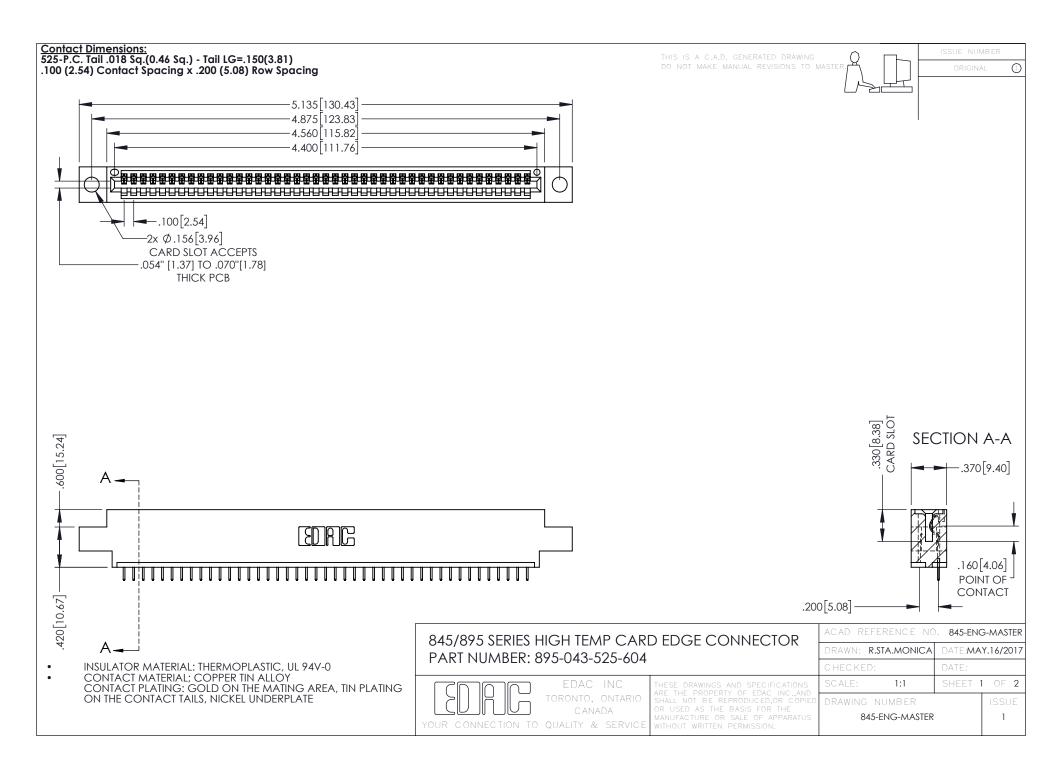

- INSULATOR MATERIAL: THERMOPLASTIC POLYESTER, UL 94V-0 DAP MATERIAL AVAILABLE UPON REQUEST
- CONTACT MATERIAL; COPPER ALLOY

**Contact Code 558** 

CONTACT PLATING: GOLD ON THE MATING AREA, TIN PLATING ON THE CONTACT TAILS, NICKEL UNDERPLATE

## 845/895 SERIES HIGH TEMP CARD EDGE CONNECTOR CONTACT CODE 555,556,558,559,560 DIMENSIONS

YOUR CONNECTION TO QUALITY & SERVICE

Contact Code 559

|   | ACAD REFERENCE NO   | . 845-ENG-MASTER |
|---|---------------------|------------------|
|   | DRAWN: R.STA.MONICA | DATE:MAY.16/2017 |
|   | CHECKED:            | DATE:            |
|   | SCALE: 1:1          | SHEET 2 OF 2     |
| D | DRAWING NUMBER      | ISSUE            |

Contact Code 560

845-ENG-MASTER