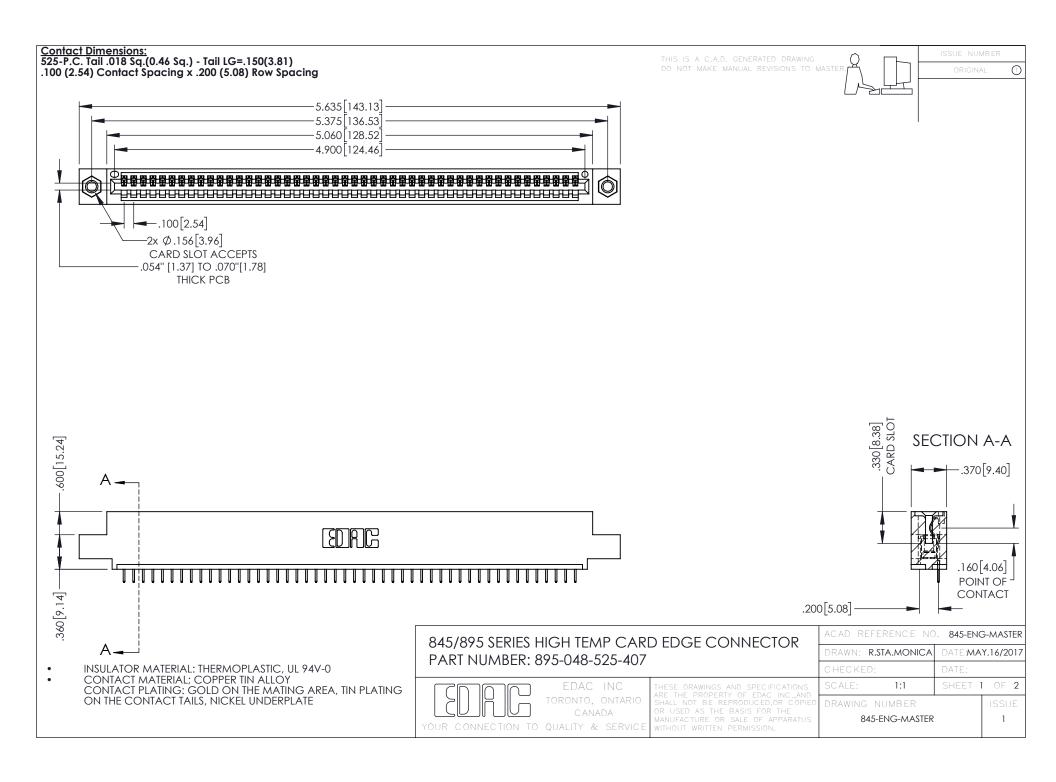

- INSULATOR MATERIAL: THERMOPLASTIC POLYESTER, UL 94V-0 DAP MATERIAL AVAILABLE UPON REQUEST
- CONTACT MATERIAL; COPPER ALLOY

**Contact Code 558** 

CONTACT PLATING: GOLD ON THE MATING AREA, TIN PLATING ON THE CONTACT TAILS, NICKEL UNDERPLATE

## 845/895 SERIES HIGH TEMP CARD EDGE CONNECTOR CONTACT CODE 555,556,558,559,560 DIMENSIONS

YOUR CONNECTION TO QUALITY & SERVICE

Contact Code 559

|   | ACAD REFERENCE NO   | . 845-ENG-MASTER |
|---|---------------------|------------------|
|   | DRAWN: R.STA.MONICA | DATE:MAY.16/2017 |
|   | CHECKED:            | DATE:            |
|   | SCALE: 1:1          | SHEET 2 OF 2     |
| D | DRAWING NUMBER      | ISSUE            |

Contact Code 560

845-ENG-MASTER