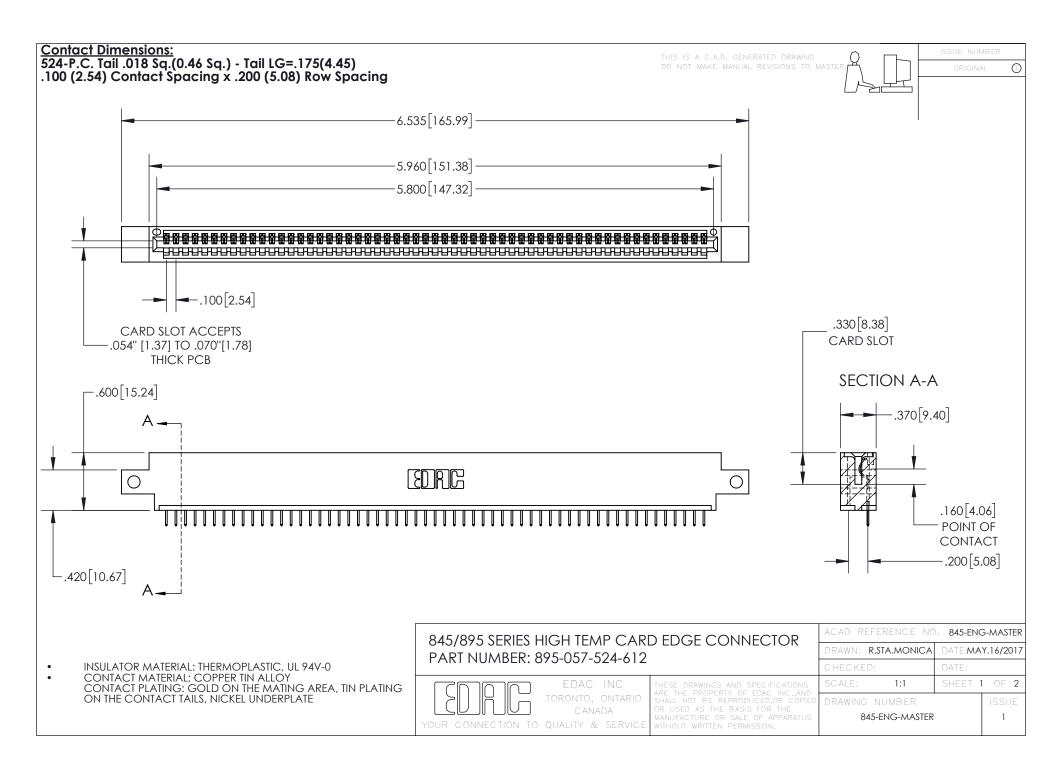

INSULATOR MATERIAL: THERMOPLASTIC POLYESTER, UL 94V-0 DAP MATERIAL AVAILABLE UPON REQUEST

**Contact Code 558** 

CONTACT MATERIAL; COPPER ALLOY CONTACT PLATING: GOLD ON THE MATING AREA, TIN PLATING ON THE CONTACT TAILS, NICKEL UNDERPLATE

## 845/895 SERIES HIGH TEMP CARD EDGE CONNECTOR CONTACT CODE 555,556,558,559,560 DIMENSIONS

YOUR CONNECTION TO QUALITY & SERVICE

Contact Code 559

|   | ACAD REFERENCE NO. 845-ENG-MASTER |                  |  |
|---|-----------------------------------|------------------|--|
|   | DRAWN: R.STA.MONICA               | DATE:MAY.16/2017 |  |
|   | CHECKED:                          | DATE:            |  |
|   | SCALE: 1:1                        | SHEET 2 OF 2     |  |
| D | DRAWING NUMBER                    | ISSUE            |  |

Contact Code 560