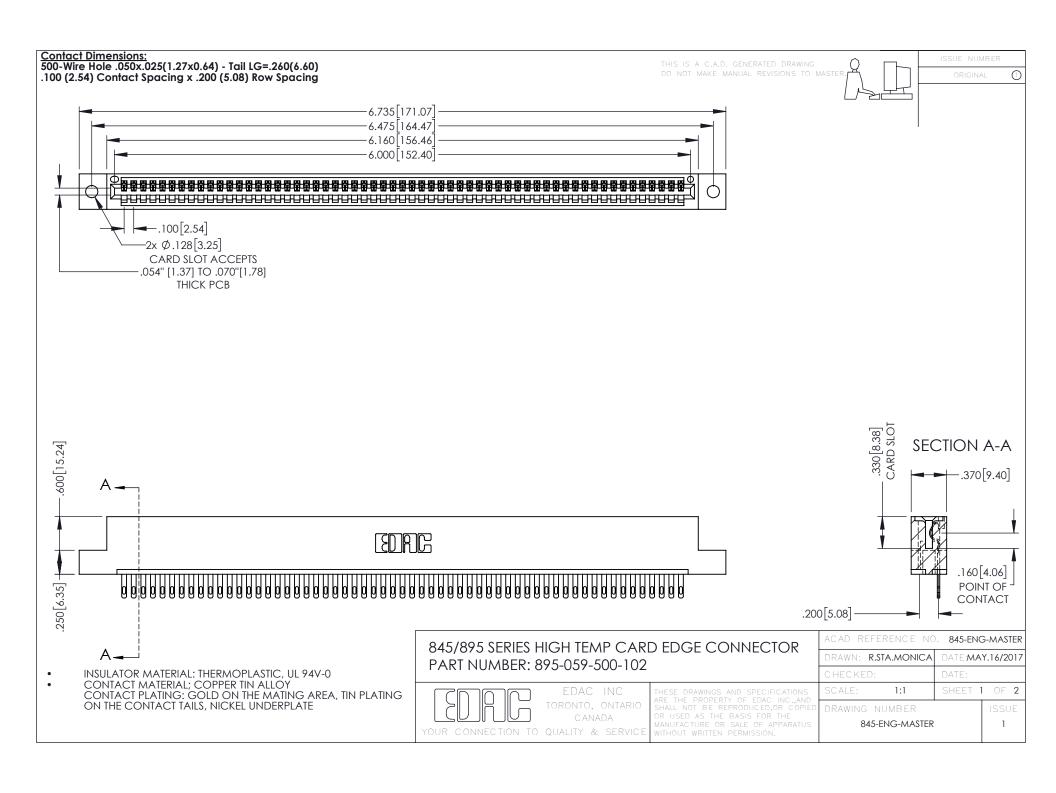

## 845/895 SERIES HIGH TEMP CARD EDGE CONNECTOR CONTACT CODE 555,556,558,559,560 DIMENSIONS

YOUR CONNECTION TO QUALITY & SERVICE

|   | ACAD REFERENCE NO. 845-ENG-MASTER |                  |
|---|-----------------------------------|------------------|
|   | DRAWN: R.STA.MONICA               | DATE:MAY.16/2017 |
|   | CHECKED:                          | DATE:            |
|   | SCALE: 1:1                        | SHEET 2 OF 2     |
| D | DRAWING NUMBER                    | ISSUE            |