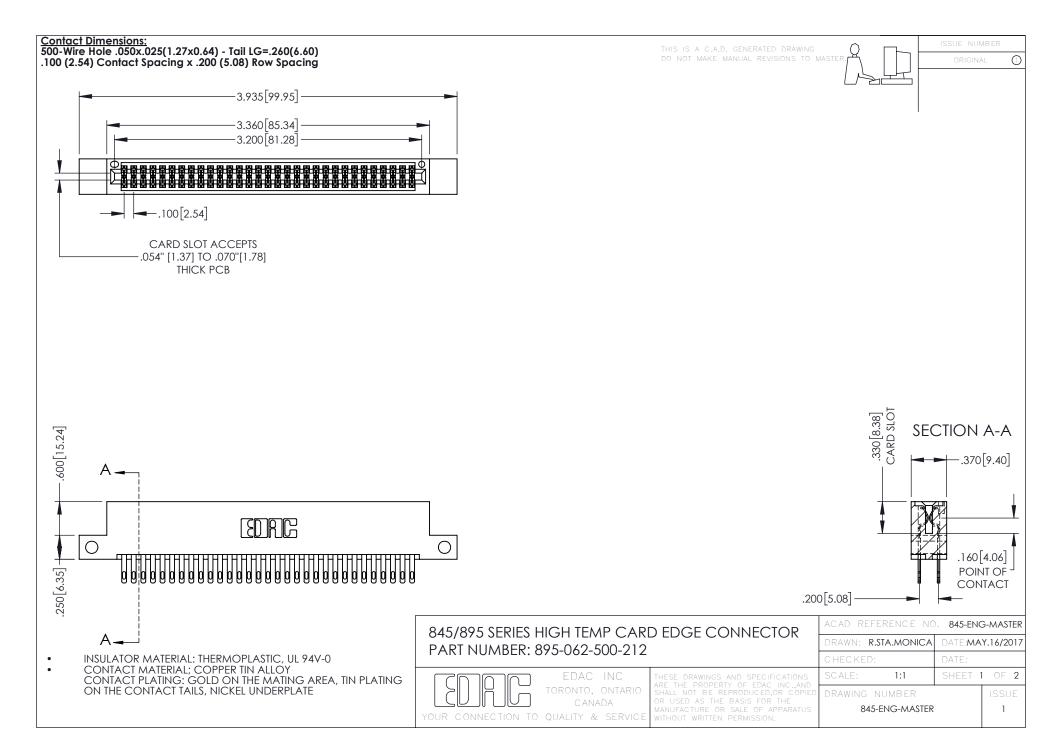

**Contact Code 558** Contact Code 559 Contact Code 560

- INSULATOR MATERIAL: THERMOPLASTIC POLYESTER, UL 94V-0 DAP MATERIAL AVAILABLE UPON REQUEST
- CONTACT MATERIAL; COPPER ALLOY

CONTACT PLATING: GOLD ON THE MATING AREA, TIN PLATING ON THE CONTACT TAILS, NICKEL UNDERPLATE

## 845/895 SERIES HIGH TEMP CARD EDGE CONNECTOR CONTACT CODE 555,556,558,559,560 DIMENSIONS

YOUR CONNECTION TO QUALITY & SERVICE

|   | ACAD REFERENCE NO. 845-ENG-MASTER |                  |
|---|-----------------------------------|------------------|
|   | DRAWN: R.STA.MONICA               | DATE:MAY.16/2017 |
|   | CHECKED:                          | DATE:            |
|   | SCALE: 1:1                        | SHEET 2 OF 2     |
| D | DRAWING NUMBER                    | ISSUE            |

845-ENG-MASTER