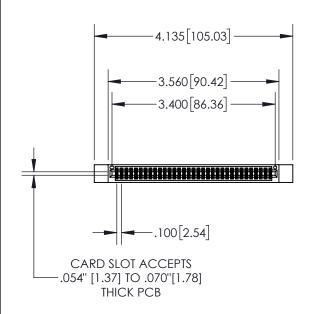

845/895 SERIES HIGH TEMP CARD EDGE CONNECTOR PART NUMBER: 895-066-540-212

| ACAD REFERENCE NO. 845-ENG-MASTER |                  |      |  |  |
|-----------------------------------|------------------|------|--|--|
| DRAWN: R.STA.MONICA               | DATE:MAY.16/2017 |      |  |  |
| CHECKED:                          | DATE:            |      |  |  |
| SCALE: 1:2                        | SHEET 1          | OF 2 |  |  |
| DRAWING NUMBER                    | ISSUE            |      |  |  |
| 845-ENG-MASTER                    | 1                |      |  |  |