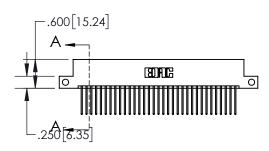

## 845/895 SERIES HIGH TEMP CARD EDGE CONNECTOR CONTACT CODE 555,556,558,559,560 DIMENSIONS

YOUR CONNECTION TO QUALITY & SERVICE

|   | ACAD REFERENCE NO. 845-ENG-MASTER |                  |  |  |
|---|-----------------------------------|------------------|--|--|
|   | DRAWN: R.STA.MONICA               | DATE:MAY.16/2017 |  |  |
|   | CHECKED:                          | DATE:            |  |  |
|   | SCALE: 1:1                        | SHEET 2 OF 2     |  |  |
| D | DRAWING NUMBER                    | ISSUE            |  |  |