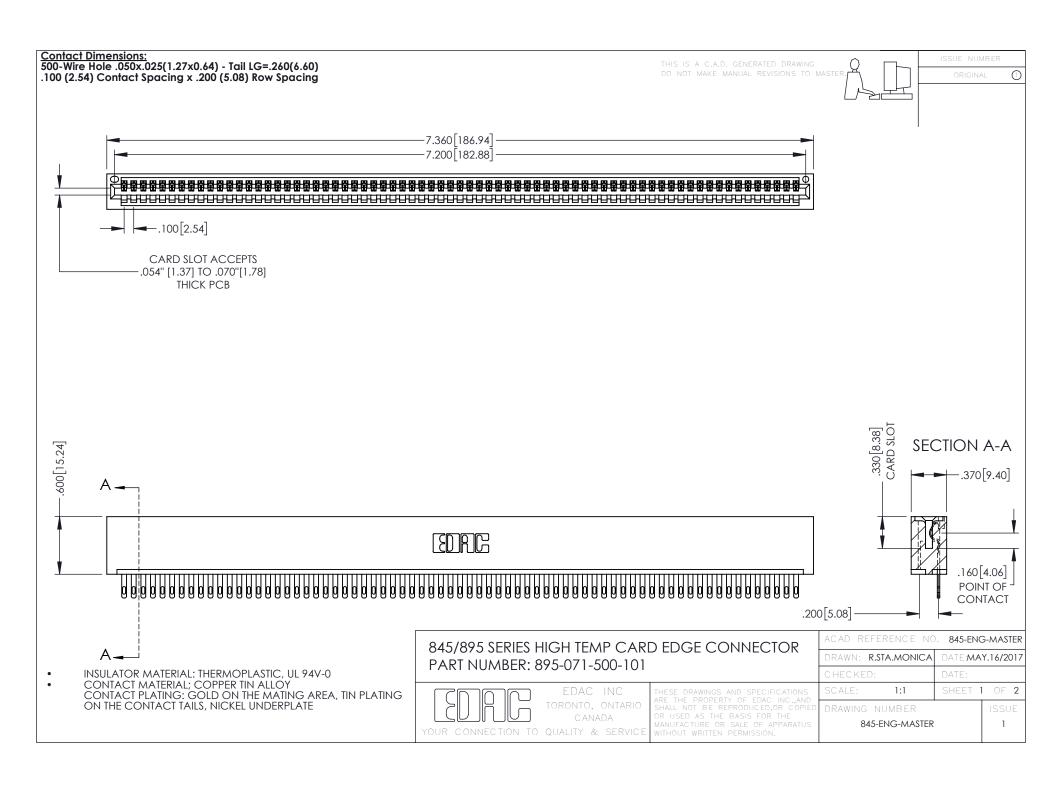

**Contact Code 558** Contact Code 559 Contact Code 560

- INSULATOR MATERIAL: THERMOPLASTIC POLYESTER, UL 94V-0 DAP MATERIAL AVAILABLE UPON REQUEST
- CONTACT MATERIAL; COPPER ALLOY

CONTACT PLATING: GOLD ON THE MATING AREA, TIN PLATING ON THE CONTACT TAILS, NICKEL UNDERPLATE

## 845/895 SERIES HIGH TEMP CARD EDGE CONNECTOR CONTACT CODE 555,556,558,559,560 DIMENSIONS

YOUR CONNECTION TO QUALITY & SERVICE

|   | ACAD REFERENCE NO. 845-ENG-MASTER |                  |
|---|-----------------------------------|------------------|
|   | DRAWN: R.STA.MONICA               | DATE:MAY.16/2017 |
|   | CHECKED:                          | DATE:            |
|   | SCALE: 1:1                        | SHEET 2 OF 2     |
| D | DRAWING NUMBER                    | ISSUE            |

845-ENG-MASTER