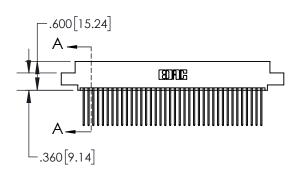

1

| .330[8.38]<br>CARD SLOT |                                   |  |  |
|-------------------------|-----------------------------------|--|--|
| -                       | .370[9.40]                        |  |  |
|                         | SECTION A-A                       |  |  |
| .150 [3.8]              | .160[4.06]<br>POINT OF<br>CONTACT |  |  |
| _                       | 200[5.08]                         |  |  |

## 845/895 SERIES HIGH TEMP CARD EDGE CONNECTOR CONTACT CODE 555,556,558,559,560 DIMENSIONS

YOUR CONNECTION TO QUALITY & SERVICE

Contact Code 559

|   | ACAD REFERENCE NO   | . 845-ENG-MASTER |
|---|---------------------|------------------|
|   | DRAWN: R.STA.MONICA | DATE:MAY.16/2017 |
|   | CHECKED:            | DATE:            |
|   | SCALE: 1:1          | SHEET 2 OF 2     |
| D | DRAWING NUMBER      | ISSUE            |