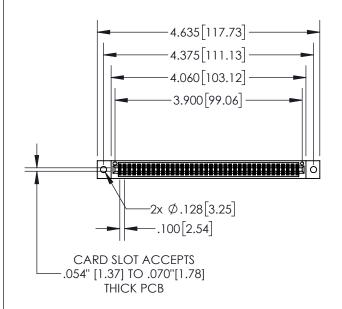

| 845/895 SERIES HIGH TEMP CARD EDGE CONNECTOR |
|----------------------------------------------|
| PART NUMBER: 895-076-541-502                 |

| ACAD REFERENCE NO. 845-ENG-MASTER |                  |       |  |  |
|-----------------------------------|------------------|-------|--|--|
| DRAWN: R.STA.MONICA               | DATE:MAY.16/2017 |       |  |  |
| CHECKED:                          | DATE:            |       |  |  |
| SCALE: 1:2                        | SHEET 1          | OF 2  |  |  |
| DRAWING NUMBER                    |                  | ISSUE |  |  |
| 845-ENG-MASTER                    | 1                |       |  |  |