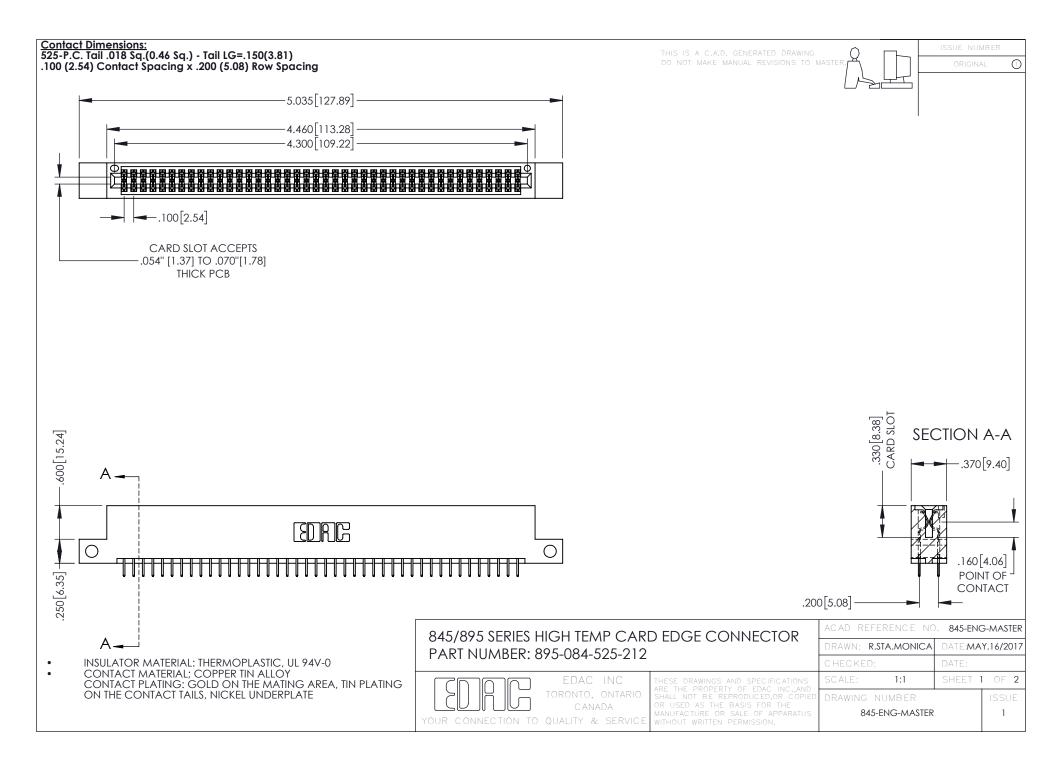

- INSULATOR MATERIAL: THERMOPLASTIC POLYESTER, UL 94V-0 DAP MATERIAL AVAILABLE UPON REQUEST
- CONTACT MATERIAL; COPPER ALLOY

**Contact Code 558** 

CONTACT PLATING: GOLD ON THE MATING AREA, TIN PLATING ON THE CONTACT TAILS, NICKEL UNDERPLATE

## 845/895 SERIES HIGH TEMP CARD EDGE CONNECTOR CONTACT CODE 555,556,558,559,560 DIMENSIONS

YOUR CONNECTION TO QUALITY & SERVICE

Contact Code 559

|   | ACAD REFERENCE NO   | . 845-ENG-MASTER |
|---|---------------------|------------------|
|   | DRAWN: R.STA.MONICA | DATE:MAY.16/2017 |
|   | CHECKED:            | DATE:            |
|   | SCALE: 1:1          | SHEET 2 OF 2     |
| D | DRAWING NUMBER      | ISSUE            |

Contact Code 560

845-ENG-MASTER