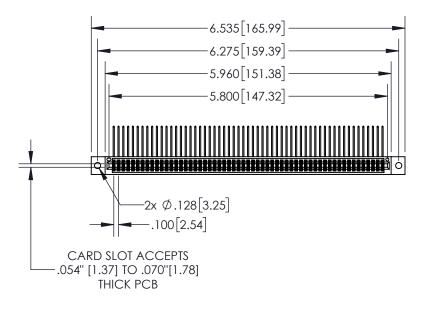

**Contact Dimensions:** 559-90 Degree Bend (Code 541 Contacts) See Sheet 2 for Contact Code 555, 556, 558, 559, 560 Dimensions

.330[8.38] **CARD SLOT** .370 [9.40] **SECTION A-A** .160 4.06 POINT OF CONTACT −.200<sup>[5.08]</sup>

- INSULATOR MATERIAL: THERMOPLASTIC, UL 94V-0
- CONTACT MATERIAL; COPPER TIN ALLOY
  CONTACT PLATING: GOLD ON THE MATING AREA, TIN PLATING
  ON THE CONTACT TAILS, NICKEL UNDERPLATE

| 845/895 SERIES | HIGH TEMP  | CARD  | EDGE | CONNE | CTOR |
|----------------|------------|-------|------|-------|------|
| PART NUMBER:   | 895-114-55 | 9-202 |      |       |      |