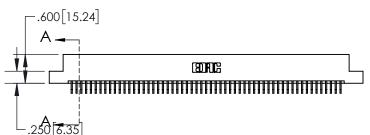

**Contact Dimensions:** 559-90 Degree Bend (Code 541 Contacts) See Sheet 2 for Contact Code 555, 556, 558, 559, 560 Dimensions

.330[8.38] **CARD SLOT** .370 [9.40] **SECTION A-A** .160 4.06 POINT OF CONTACT −.200<sup>[5.08]</sup>