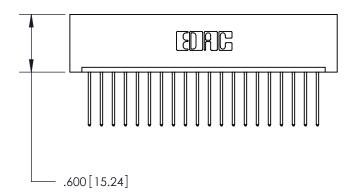

<u>Contact Dimensions:</u> 540-Wire Wrap .025 Sq. (0.64 Sq.) - Tail LG. =.560 (14.22) .125 (3.18) Contact Spacing x .250 (6.35) Row Spacing

- INSULATOR MATERIAL: THERMOPLASTIC POLYESTER, UL 94V-0 CONTACT MATERIAL; COPPER, NICKEL, TIN ALLOY CA-725 CONTACT PLATING: GOLD ON THE MATING AREA, TIN-LEAD
  - ON THE CONTACT TAILS, NICKEL UNDERPLATE