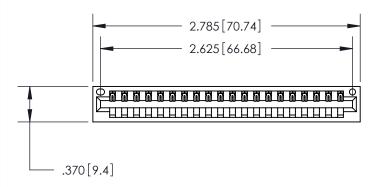

THIS IS A C.A.D. GENERATED DRAWING DO NOT MAKE MANUAL REVISIONS TO MASTER.

| 846/896 SERIES HIGH T | MP CARD EDGE CONNECTOR |
|-----------------------|------------------------|
| PART NUMBER: 896-020  | -540-101               |