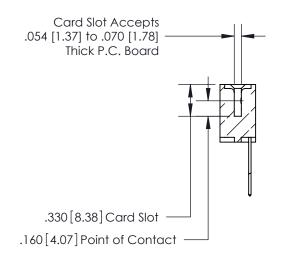

.165[4.19] .375 [9.54] .125(3.18) to .210(5.33) .125(3.18) to .210(5.33)

**Contact Code 558** 

**Contact Code 559** 

**Contact Code 560** 

INSULATOR MATERIAL: THERMOPLASTIC POLYESTER, UL 94V-0 CONTACT MATERIAL; COPPER, NICKEL, TIN ALLOY CA-725 CONTACT PLATING: GOLD ON THE MATING AREA, TIN-LEAD ON THE CONTACT TAILS, NICKEL UNDERPLATE

## 846/896 SERIES HIGH TEMP CARD EDGE CONNECTOR CONTACT CODE 555,556,558,559,560 DIMENSIONS

YOUR CONNECTION TO QUALITY & SERVICE

**EDAC INC** TORONTO, ONTARIO CANADA

THESE DRAWINGS AND SPECIFICATIONS ARE THE PROPERTY OF EDAC INC.,AND SHALL NOT BE REPRODUCED, OR COPIED OR USED AS THE BASIS FOR THE MANUFACTURE OR SALE OF APPARATUS WITHOUT WRITTEN PERMISSION.