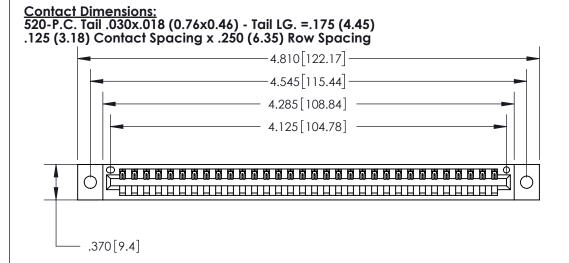

846/896 SERIES HIGH TEMP CARD EDGE CONNECTOR PART NUMBER: 896-032-520-602

YOUR CONNECTION TO QUALITY & SERVICE

**EDAC INC** TORONTO, ONTARIO CANADA

THESE DRAWINGS AND SPECIFICATIONS ARE THE PROPERTY OF EDAC INC.,AND SHALL NOT BE REPRODUCED, OR COPIED OR USED AS THE BASIS FOR THE MANUFACTURE OR SALE OF APPARATUS WITHOUT WRITTEN PERMISSION.

| ACAD REFERENCE NO. | 846-ENG-MASTER   |
|--------------------|------------------|
| DRAWN: J.LEE       | DATE: APR. 22/09 |
| CHECKED:           | DATE:            |
| SCALE: 1:1         | SHEET 1 OF 2     |
| DRAWING NUMBER     | ISSUE            |
| 846-ENG-MASTER     | 1                |