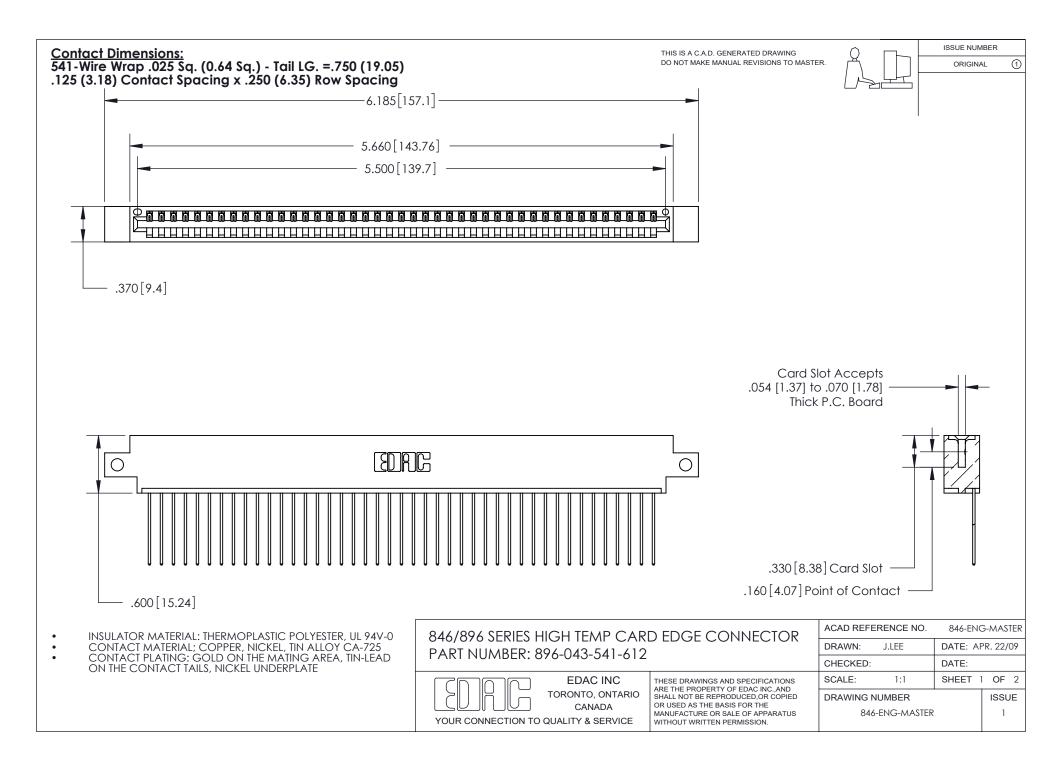

THIS IS A C.A.D. GENERATED DRAWING DO NOT MAKE MANUAL REVISIONS TO MASTER.

ISSUE NUMBER ORIGINAL

1

**Contact Code 555** 

**Contact Code 556** 

INSULATOR MATERIAL: THERMOPLASTIC POLYESTER, UL 94V-0 CONTACT MATERIAL; COPPER, NICKEL, TIN ALLOY CA-725 CONTACT PLATING: GOLD ON THE MATING AREA, TIN-LEAD ON THE CONTACT TAILS, NICKEL UNDERPLATE

## 846/896 SERIES HIGH TEMP CARD EDGE CONNECTOR CONTACT CODE 555,556,558,559,560 DIMENSIONS

YOUR CONNECTION TO QUALITY & SERVICE

**EDAC INC** TORONTO, ONTARIO CANADA

THESE DRAWINGS AND SPECIFICATIONS ARE THE PROPERTY OF EDAC INC.,AND SHALL NOT BE REPRODUCED, OR COPIED OR USED AS THE BASIS FOR THE MANUFACTURE OR SALE OF APPARATUS WITHOUT WRITTEN PERMISSION.