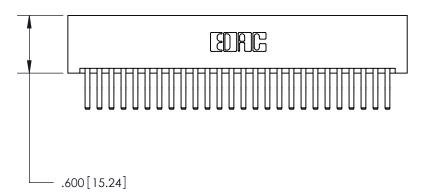

ISSUE NUMBER

ORIGINAL

(1)

ON THE CONTACT TAILS, NICKEL UNDERPLATE

Card Slot Accepts .054 [1.37] to .070 [1.78] Thick P.C. Board .330 [8.38] Card Slot .160 [4.07] Point of Contact -

846/896 SERIES HIGH TEMP CARD EDGE CONNECTOR INSULATOR MATERIAL: THERMOPLASTIC POLYESTER, UL 94V-0 CONTACT MATERIAL; COPPER, NICKEL, TIN ALLOY CA-725 PART NUMBER: 896-052-560-201 CONTACT PLATING: GOLD ON THE MATING AREA, TIN-LEAD

THIS IS A C.A.D. GENERATED DRAWING DO NOT MAKE MANUAL REVISIONS TO MASTER.

ISSUE NUMBER

ORIGINAL

1

.060 [1.52] .200 [5.08] .210[5.33] -.660 [16.76]

.060 [1.52] .150 [3.81] .260[6.6] -**Outside Tails** .660[16.76]