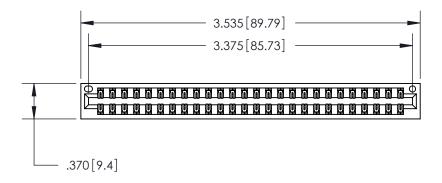

<u>Contact Dimensions:</u> 560-Extender Board Bend (Code 523 Contacts) See Sheet 2 for Contact Code 555, 556, 558, 559, 560 Dimensions

THIS IS A C.A.D. GENERATED DRAWING DO NOT MAKE MANUAL REVISIONS TO MASTER.

ISSUE NUMBER

ORIGINAL

(1)

ON THE CONTACT TAILS, NICKEL UNDERPLATE

Card Slot Accepts .054 [1.37] to .070 [1.78] Thick P.C. Board .330 [8.38] Card Slot .160 [4.07] Point of Contact -

846/896 SERIES HIGH TEMP CARD EDGE CONNECTOR INSULATOR MATERIAL: THERMOPLASTIC POLYESTER, UL 94V-0 CONTACT MATERIAL; COPPER, NICKEL, TIN ALLOY CA-725 PART NUMBER: 896-052-560-201 CONTACT PLATING: GOLD ON THE MATING AREA, TIN-LEAD