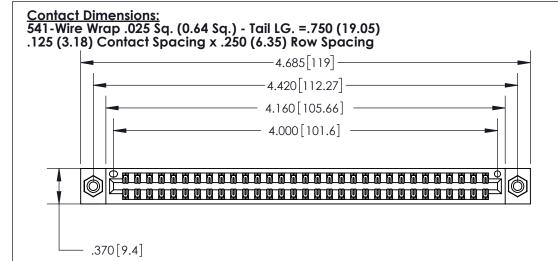

THIS IS A C.A.D. GENERATED DRAWING DO NOT MAKE MANUAL REVISIONS TO MASTER.

ISSUE NUMBER

ORIGINAL

Card Slot Accepts .054 [1.37] to .070 [1.78] Thick P.C. Board .330 [8.38] Card Slot .160 [4.07] Point of Contact

INSULATOR MATERIAL: THERMOPLASTIC POLYESTER, UL 94V-0 CONTACT MATERIAL; COPPER, NICKEL, TIN ALLOY CA-725 CONTACT PLATING: GOLD ON THE MATING AREA, TIN-LEAD

ON THE CONTACT TAILS, NICKEL UNDERPLATE

846/896 SERIES HIGH TEMP CARD EDGE CONNECTOR PART NUMBER: 896-062-541-208