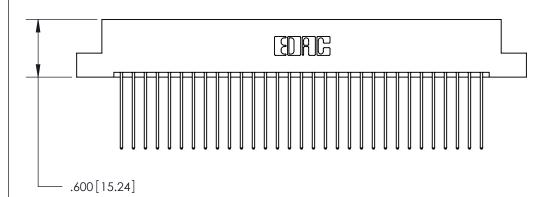

INSULATOR MATERIAL: THERMOPLASTIC POLYESTER, UL 94V-0 CONTACT MATERIAL; COPPER, NICKEL, TIN ALLOY CA-725 CONTACT PLATING: GOLD ON THE MATING AREA, TIN-LEAD

ON THE CONTACT TAILS, NICKEL UNDERPLATE

846/896 SERIES HIGH TEMP CARD EDGE CONNECTOR PART NUMBER: 896-062-541-208